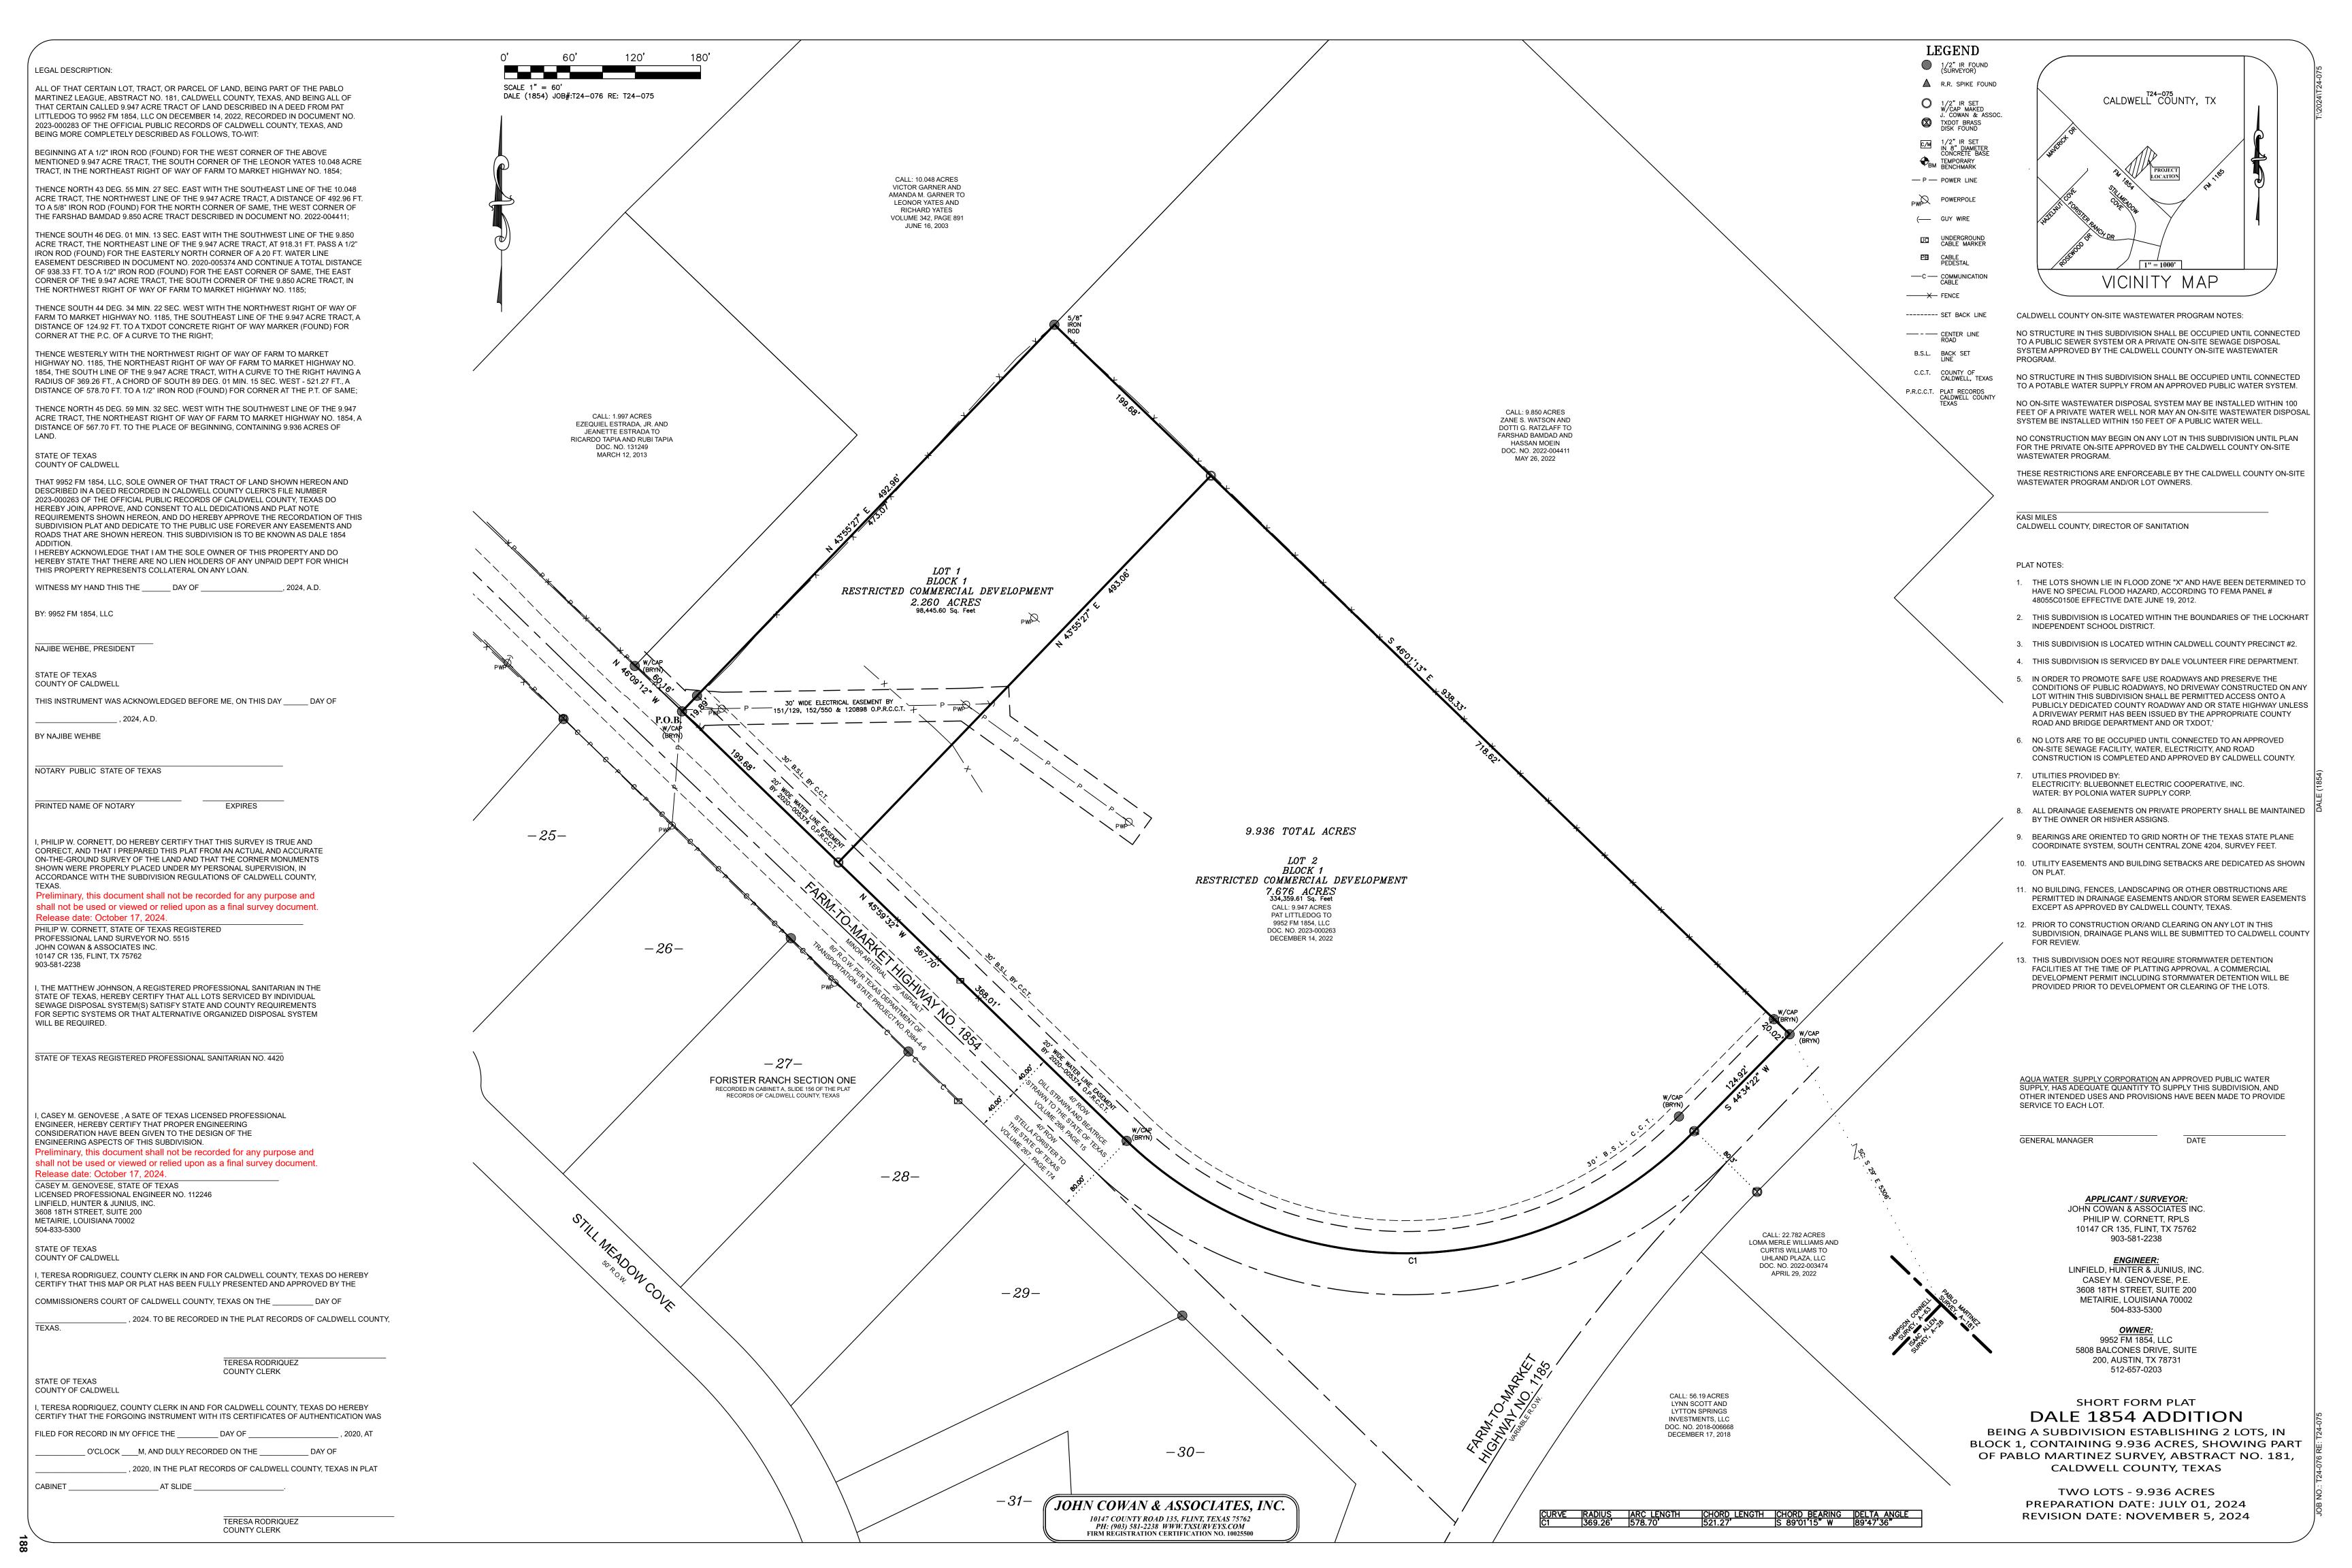

### G. DISCUSSION/ACTION ITEMS:

- G.1 To approve the preliminary plat for Esperanza Ranch consisting of 34 residential lots on approximately 42.4 acres located on Taylorsville Road and FM 86. Speaker: Commissioner Horne/Kasi Miles; Backup: 4; Cost: \$0.00
- G.2 To approve the final plat for Loopsy Subdivision consisting of four residential lots on approximately 45.3847 acres located on Pebblestone Road. Speaker: Commissioner Horne/Kasi Miles; Backup: 3; Cost: \$0.00
- G.3 To consider the public streets and drainage in Bollinger Phase 2 as complete and ready to begin the two-year performance period as evidenced by a maintenance bond in the amount of \$182,820.20 Speaker: Judge Haden/Commissioner Theriot/Donald Leclerc; Backup: 2; Cost: \$0.00
- G.4 To release the fiscal security back to Ranch Road Bollinger, LLC Speaker: Judge Haden/Commissioner Theriot/Donald Leclerc; Backup: 2; Cost: \$58,682.62
- G.5 To approve the final plat for Acorn Grove Estates consisting of 14 residential lots on approximately 61.546 acres located on Sierra Drive and Acorn Road. Speaker: Commissioner Theriot/Kasi Miles; Backup: 5; Cost: \$0.00
- G.6 To approve the short form plat for Orchard Subdivision consisting of two residential lots on approximately 18.752 acres located on Orchard Way and Political Road. Speaker: Commissioner Theriot/ Kasi Miles; Backup: 2; Cost: \$0.00
- G.7 To consider the approval of fiscal security for construction with a subdivision bond in the amount of \$2,970,847.70 for Sunset Oaks V Phase 1B. Speaker: Judge Haden/Commissioner Theriot/Donald Leclerc; Backup: 3; Cost: \$0.00
- G.8 To approve the short form plat for Hillcrest Acres consisting of two residential lots on approximately 9.758 acres located on Hillcrest Lane and Seminole Trail. Speaker: Commissioner Thomas/Kasi Miles; Backup: 2; Cost: \$0.00
- G.9 To approve the short form plat for Dale 1854 Addition consisting of two residential lots on approximately 9.936 acres located on FM 1854 & FM 1185. Speaker: Commissioner Thomas/Kasi Miles; Backup: 2; Cost: \$0.00
- G.10 Regarding Prairie Lea stop signs. Speaker: Rusty Horne; Backup: 31; Cost: \$0.00
- G.11 To approve Davis Kaufman, PLLC's proposal to represent Caldwell County on matters relating to monitoring legislative and regulatory activities during the 89th session of the Texas Legislature. Speaker: Judge Haden/Denise Davis; Backup: 3; Cost: TBD
- G.12 To consider approving the 2025 Caldwell County Historical Commission appointees for a two-year term of service. Speaker: Judge Haden/Coyle Buhler; Backup: 6; Cost: \$0.00
- G.13 To approve Caldwell County Filming Information Packet. Speaker: Judge Haden/Richard Sitton; Backup: 17; Cost: \$0.00
- G.14 Regarding the burn ban. Speaker: Judge Haden/Hector Rangel; Backup: 3; Cost: \$0.00

- G.15 To approve Order 01-2025 restricting certain fireworks in unincorporated areas. Speaker: Judge Haden/Hector Rangel; Backup: 3; Cost: \$0.00
- G.16 To seek approval to increase Caldwell County TCDRS Plan Agreement effective January 1, 2025. Speaker: Judge Haden/Danie Teltow; Backup: 3; Cost: \$267,648.39
- G.17 To approve an interlocal cooperation agreement between the County and Bluebonnet Trails Community Services (BTCS) for the provision of psychiatric services to inmates held in the Caldwell County Jail. Speaker: Judge Haden/Mike Lane/James Short; Backup: 5; Cost: \$20,000.00