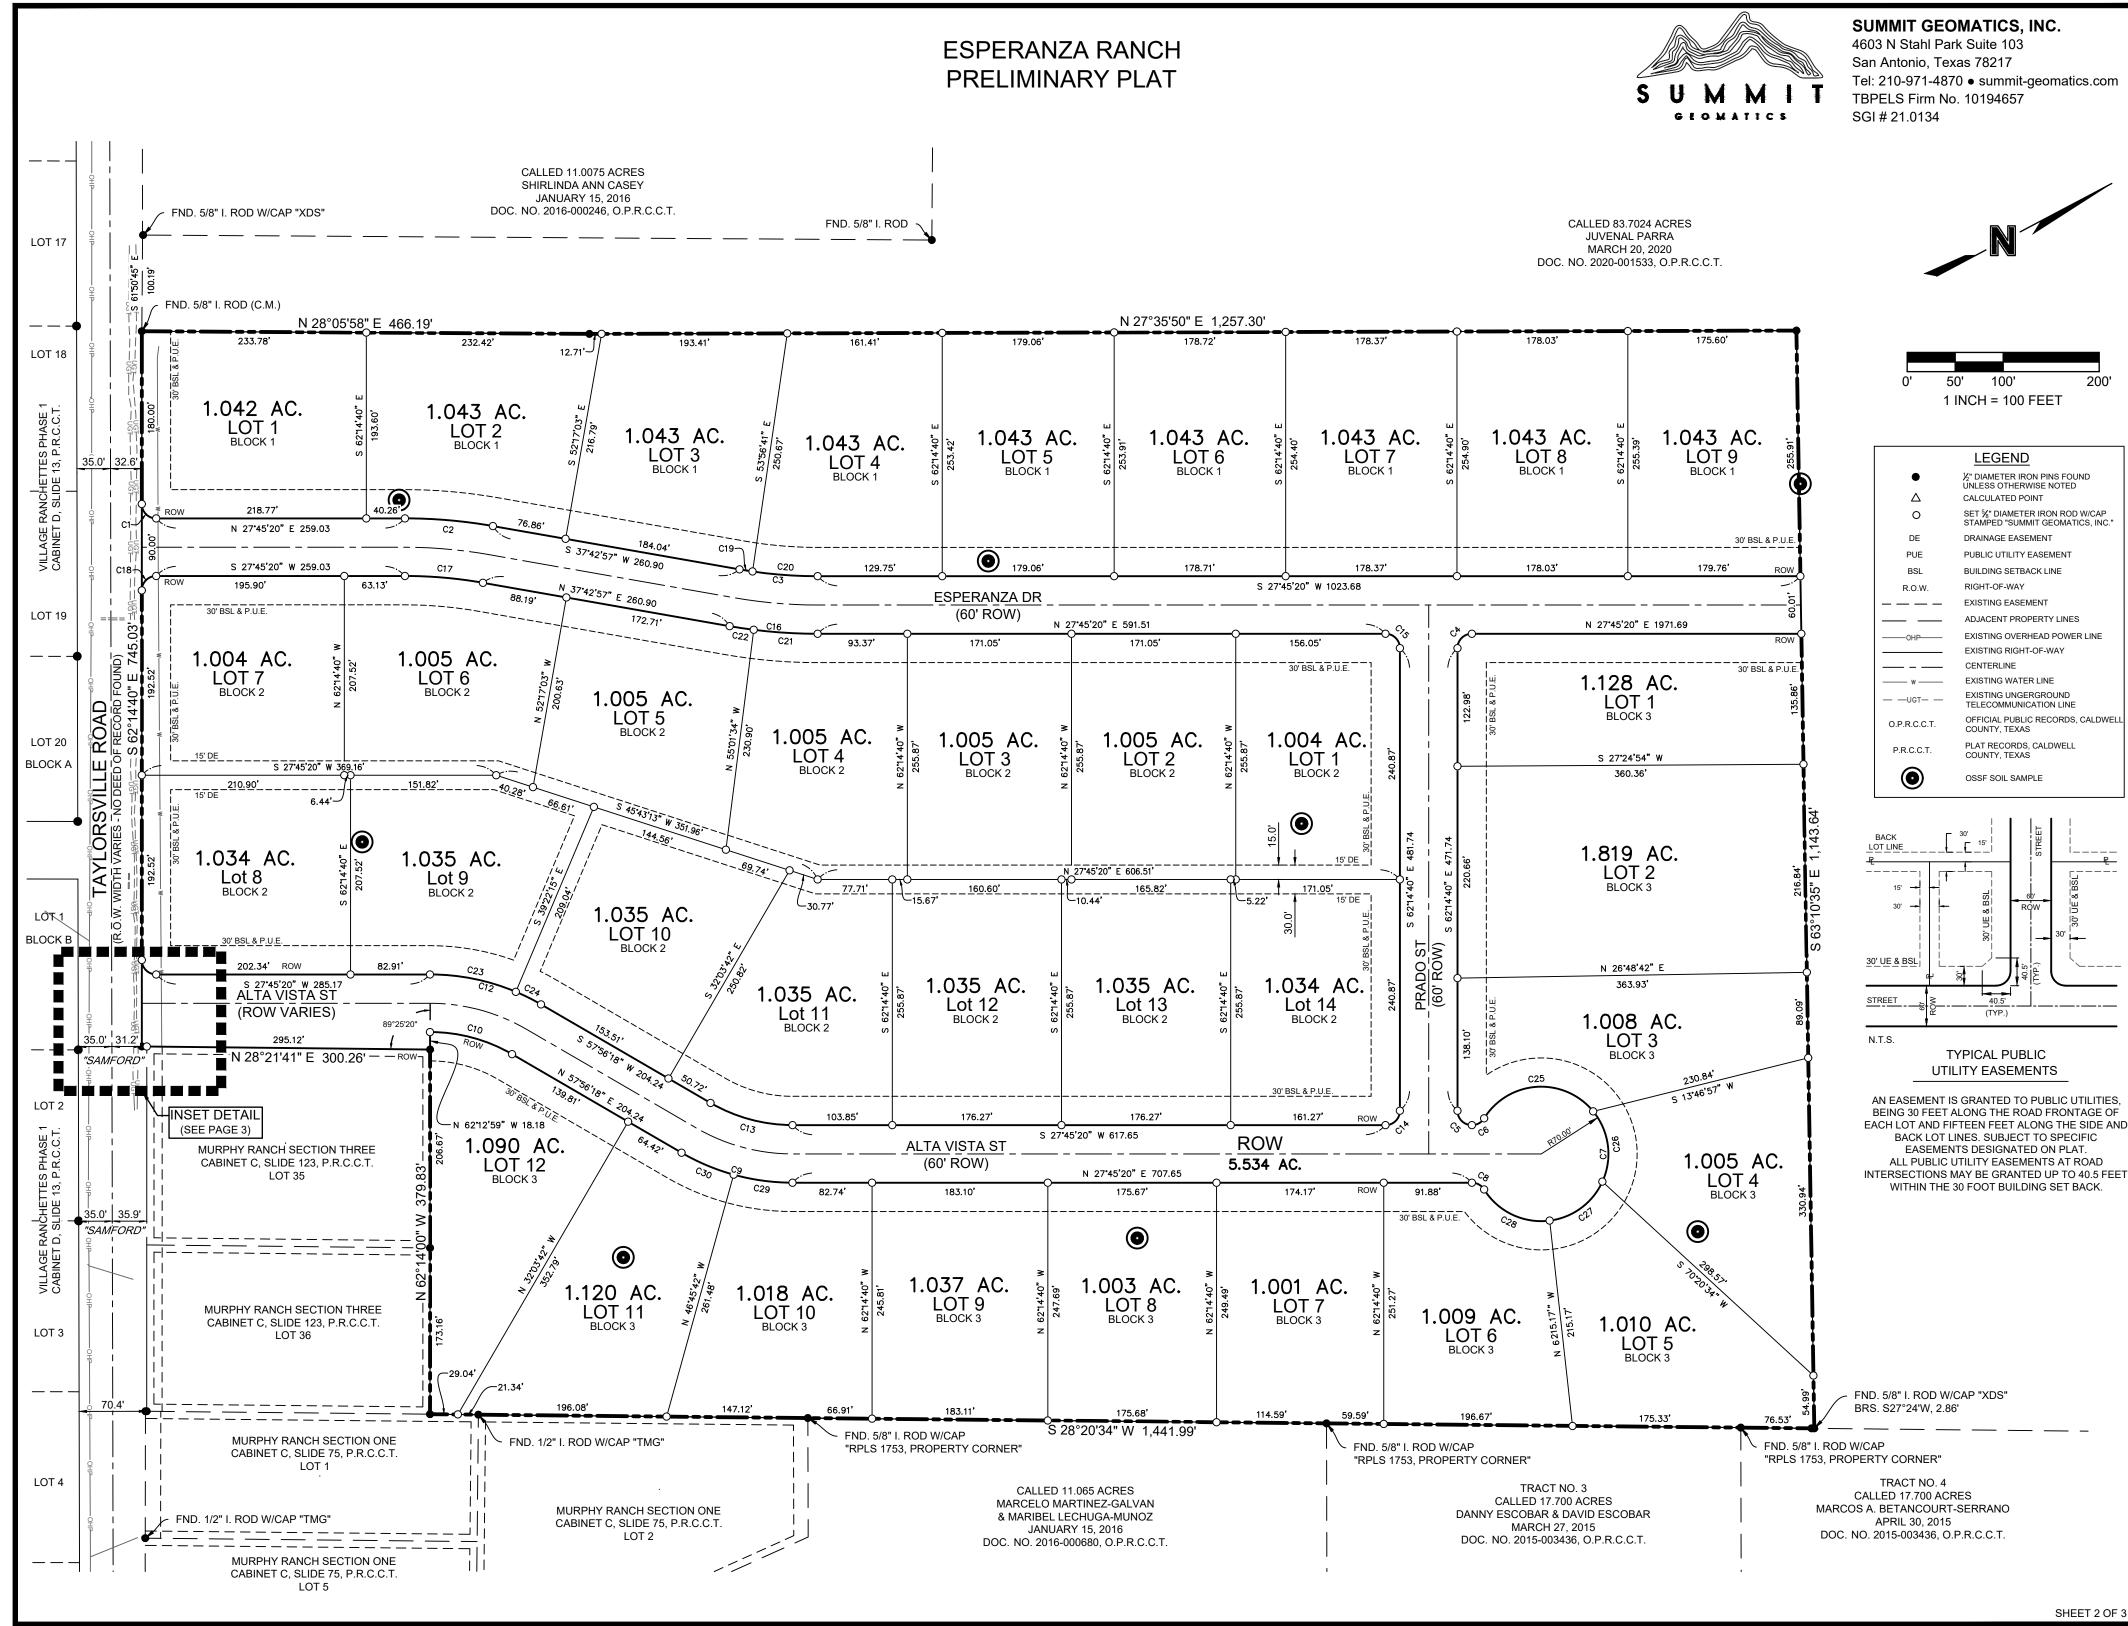

### G. DISCUSSION/ACTION ITEMS:

- G.1 To approve the preliminary plat for Esperanza Ranch consisting of 34 residential lots on approximately 42.4 acres located on Taylorsville Road and FM 86. Speaker: Commissioner Horne/Kasi Miles; Backup: 4; Cost: \$0.00
- G.2 To approve the final plat for Loopsy Subdivision consisting of four residential lots on approximately 45.3847 acres located on Pebblestone Road. Speaker: Commissioner Horne/Kasi Miles; Backup: 3; Cost: \$0.00
- G.3 To consider the public streets and drainage in Bollinger Phase 2 as complete and ready to begin the two-year performance period as evidenced by a maintenance bond in the amount of \$182,820.20 Speaker: Judge Haden/Commissioner Theriot/Donald Leclerc; Backup: 2; Cost: \$0.00
- G.4 To release the fiscal security back to Ranch Road Bollinger, LLC Speaker: Judge Haden/Commissioner Theriot/Donald Leclerc; Backup: 2; Cost: \$58,682.62
- G.5 To approve the final plat for Acorn Grove Estates consisting of 14 residential lots on approximately 61.546 acres located on Sierra Drive and Acorn Road. Speaker: Commissioner Theriot/Kasi Miles; Backup: 5; Cost: \$0.00
- G.6 To approve the short form plat for Orchard Subdivision consisting of two residential lots on approximately 18.752 acres located on Orchard Way and Political Road. Speaker: Commissioner Theriot/ Kasi Miles; Backup: 2; Cost: \$0.00
- G.7 To consider the approval of fiscal security for construction with a subdivision bond in the amount of \$2,970,847.70 for Sunset Oaks V Phase 1B. Speaker: Judge Haden/Commissioner Theriot/Donald Leclerc; Backup: 3; Cost: \$0.00
- G.8 To approve the short form plat for Hillcrest Acres consisting of two residential lots on approximately 9.758 acres located on Hillcrest Lane and Seminole Trail. Speaker: Commissioner Thomas/Kasi Miles; Backup: 2; Cost: \$0.00
- G.9 To approve the short form plat for Dale 1854 Addition consisting of two residential lots on approximately 9.936 acres located on FM 1854 & FM 1185. Speaker: Commissioner Thomas/Kasi Miles; Backup: 2; Cost: \$0.00
- G.10 Regarding Prairie Lea stop signs. Speaker: Rusty Horne; Backup: 31; Cost: \$0.00
- G.11 To approve Davis Kaufman, PLLC's proposal to represent Caldwell County on matters relating to monitoring legislative and regulatory activities during the 89th session of the Texas Legislature. Speaker: Judge Haden/Denise Davis; Backup: 3; Cost: TBD
- G.12 To consider approving the 2025 Caldwell County Historical Commission appointees for a two-year term of service. Speaker: Judge Haden/Coyle Buhler; Backup: 6; Cost: \$0.00
- G.13 To approve Caldwell County Filming Information Packet. Speaker: Judge Haden/Richard Sitton; Backup: 17; Cost: \$0.00
- G.14 Regarding the burn ban. Speaker: Judge Haden/Hector Rangel; Backup: 3; Cost: \$0.00