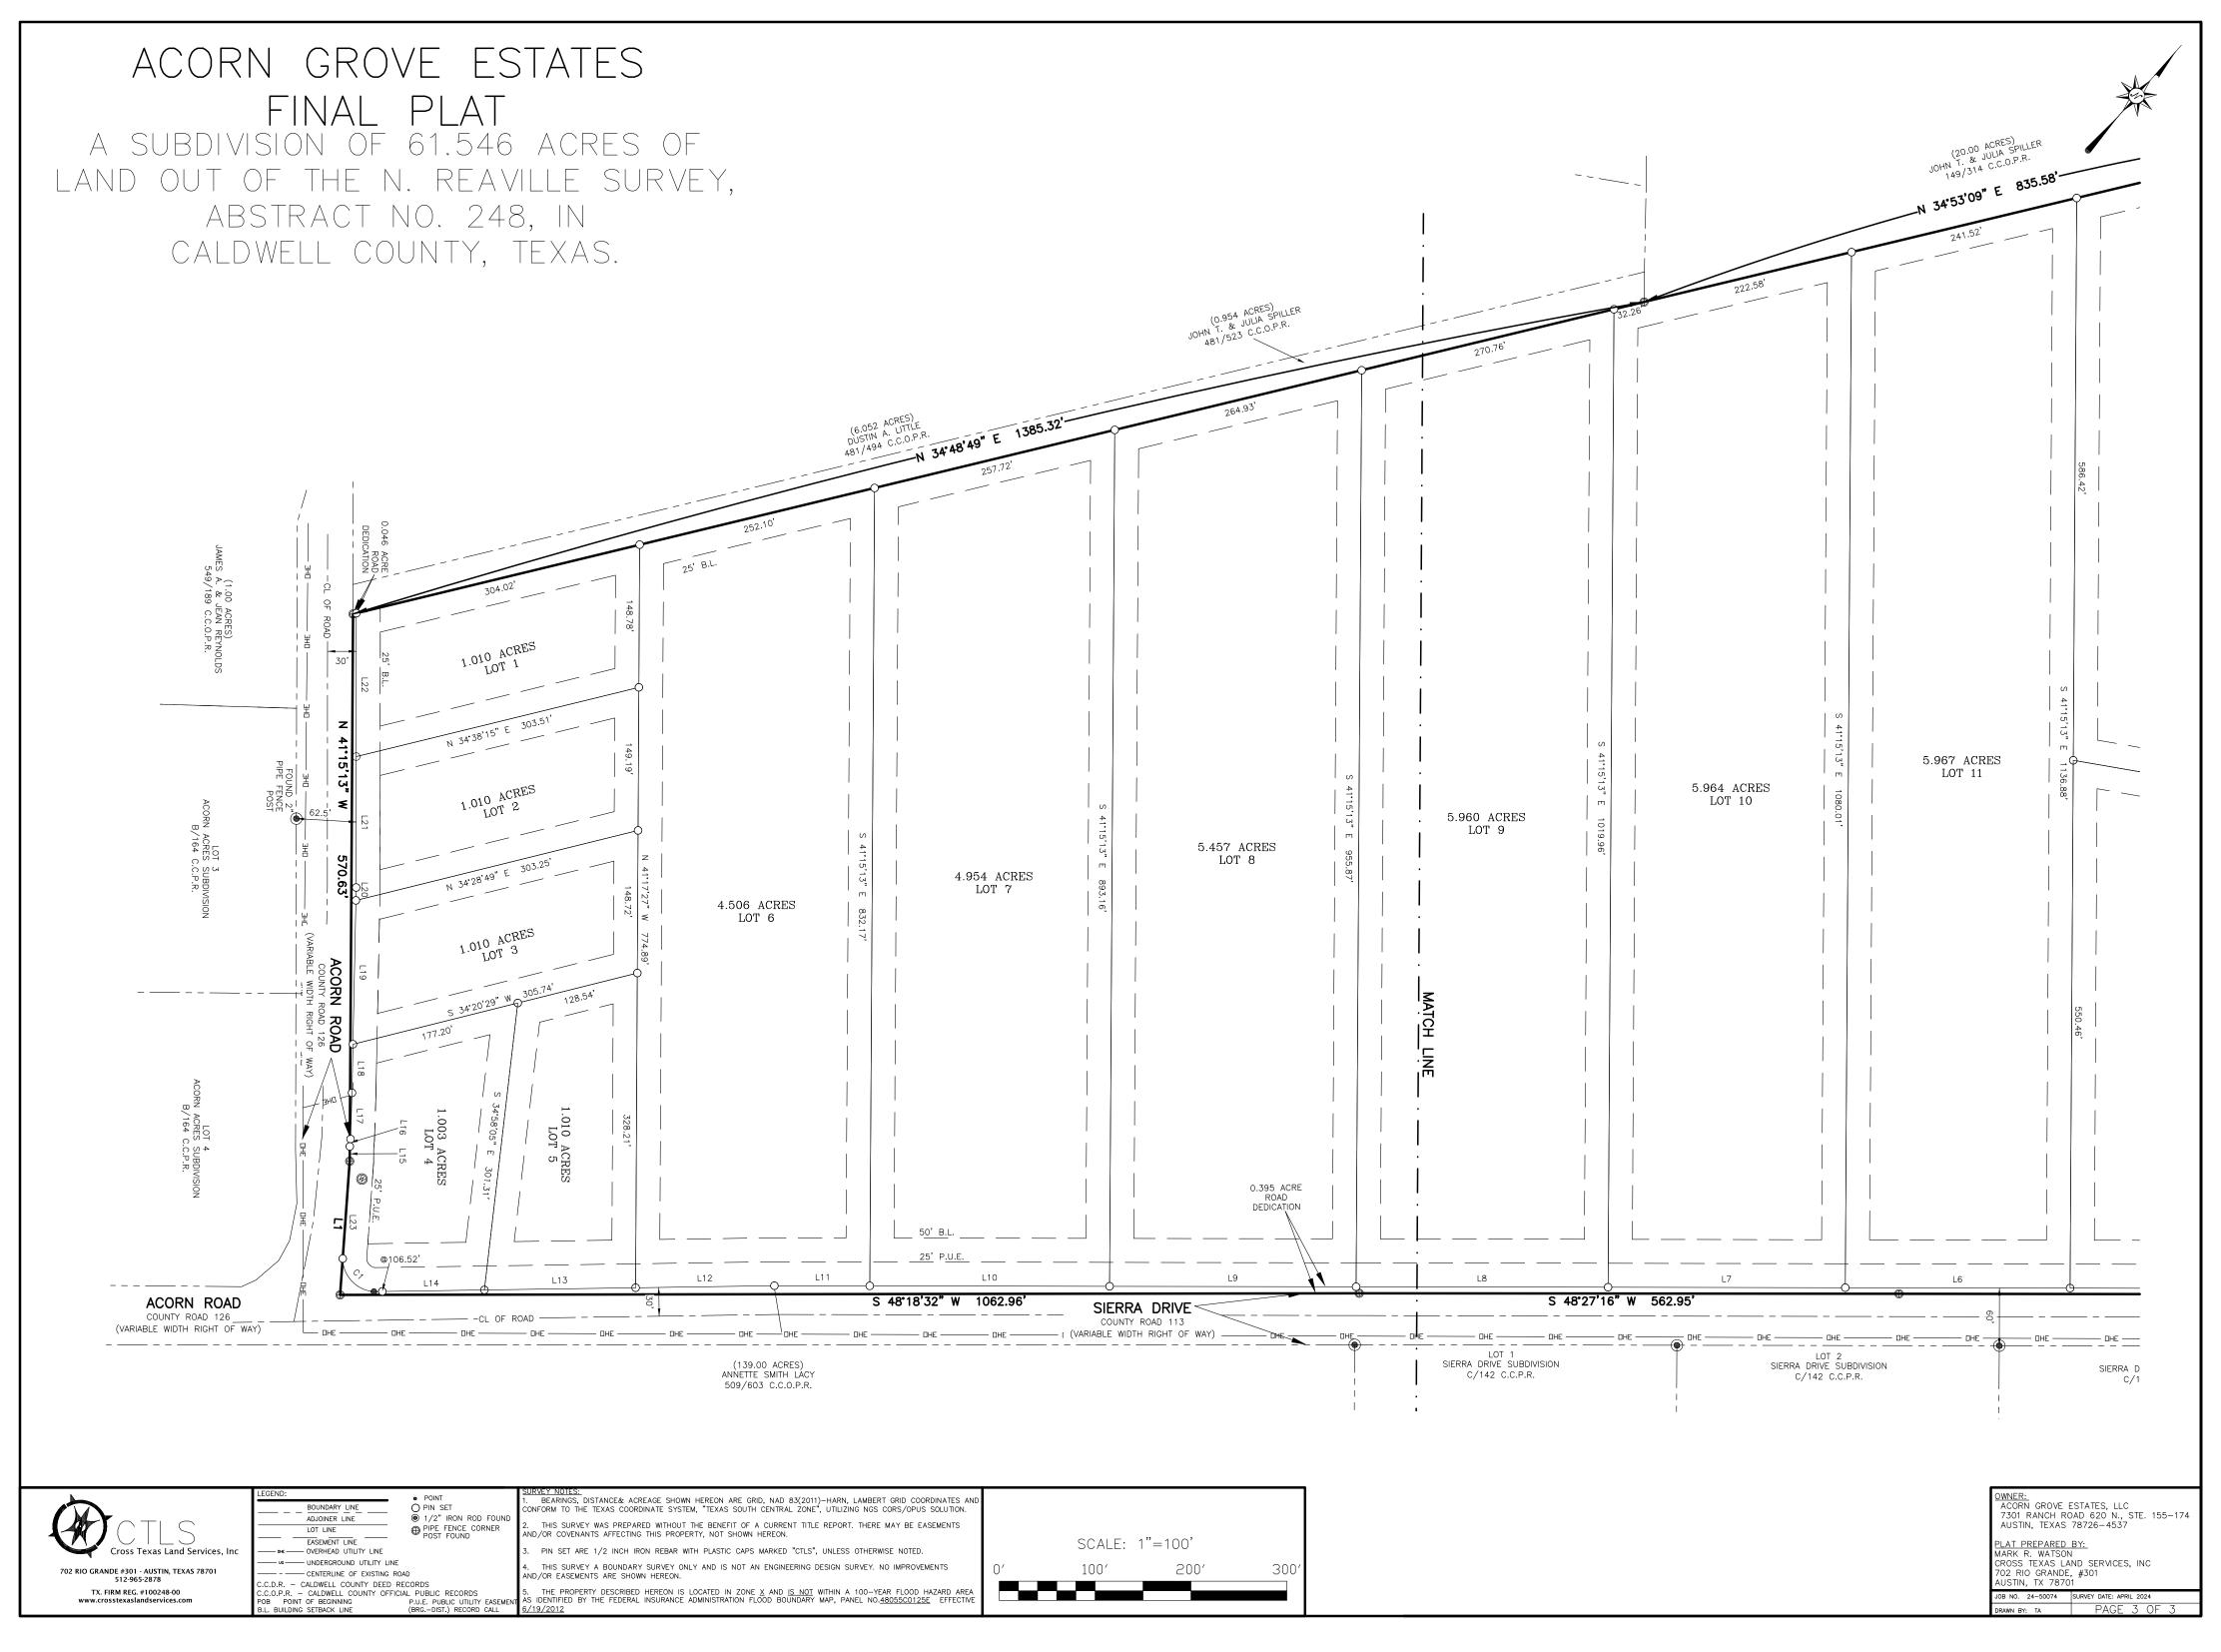

### G. DISCUSSION/ACTION ITEMS:

- G.1 To approve the preliminary plat for Esperanza Ranch consisting of 34 residential lots on approximately 42.4 acres located on Taylorsville Road and FM 86. Speaker: Commissioner Horne/Kasi Miles; Backup: 4; Cost: \$0.00
- G.2 To approve the final plat for Loopsy Subdivision consisting of four residential lots on approximately 45.3847 acres located on Pebblestone Road. Speaker: Commissioner Horne/Kasi Miles; Backup: 3; Cost: \$0.00
- G.3 To consider the public streets and drainage in Bollinger Phase 2 as complete and ready to begin the two-year performance period as evidenced by a maintenance bond in the amount of \$182,820.20 Speaker: Judge Haden/Commissioner Theriot/Donald Leclerc; Backup: 2; Cost: \$0.00
- G.4 To release the fiscal security back to Ranch Road Bollinger, LLC Speaker: Judge Haden/Commissioner Theriot/Donald Leclerc; Backup: 2; Cost: \$58,682.62
- G.5 To approve the final plat for Acorn Grove Estates consisting of 14 residential lots on approximately 61.546 acres located on Sierra Drive and Acorn Road. Speaker: Commissioner Theriot/Kasi Miles; Backup: 5; Cost: \$0.00
- G.6 To approve the short form plat for Orchard Subdivision consisting of two residential lots on approximately 18.752 acres located on Orchard Way and Political Road. Speaker: Commissioner Theriot/ Kasi Miles; Backup: 2; Cost: \$0.00
- G.7 To consider the approval of fiscal security for construction with a subdivision bond in the amount of \$2,970,847.70 for Sunset Oaks V Phase 1B. Speaker: Judge Haden/Commissioner Theriot/Donald Leclerc; Backup: 3; Cost: \$0.00
- G.8 To approve the short form plat for Hillcrest Acres consisting of two residential lots on approximately 9.758 acres located on Hillcrest Lane and Seminole Trail. Speaker: Commissioner Thomas/Kasi Miles; Backup: 2; Cost: \$0.00
- G.9 To approve the short form plat for Dale 1854 Addition consisting of two residential lots on approximately 9.936 acres located on FM 1854 & FM 1185. Speaker: Commissioner Thomas/Kasi Miles; Backup: 2; Cost: \$0.00
- G.10 Regarding Prairie Lea stop signs. Speaker: Rusty Horne; Backup: 31; Cost: \$0.00
- G.11 To approve Davis Kaufman, PLLC's proposal to represent Caldwell County on matters relating to monitoring legislative and regulatory activities during the 89th session of the Texas Legislature. Speaker: Judge Haden/Denise Davis; Backup: 3; Cost: TBD
- G.12 To consider approving the 2025 Caldwell County Historical Commission appointees for a two-year term of service. Speaker: Judge Haden/Coyle Buhler; Backup: 6; Cost: \$0.00
- G.13 To approve Caldwell County Filming Information Packet. Speaker: Judge Haden/Richard Sitton; Backup: 17; Cost: \$0.00
- G.14 Regarding the burn ban. Speaker: Judge Haden/Hector Rangel; Backup: 3; Cost: \$0.00