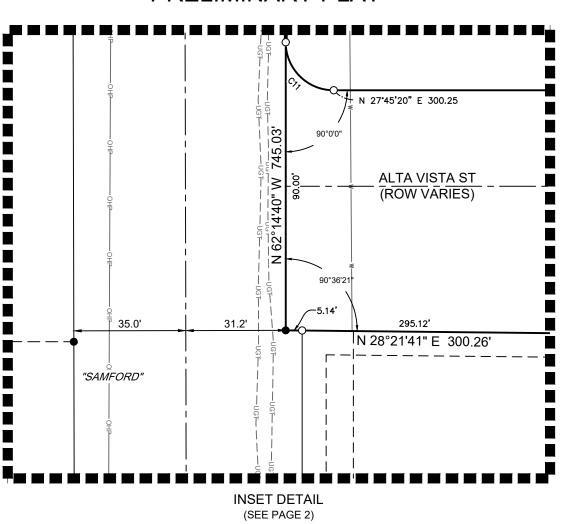

### G. DISCUSSION/ACTION ITEMS:

- G.1 To approve the preliminary plat for Esperanza Ranch consisting of 34 residential lots on approximately 42.4 acres located on Taylorsville Road and FM 86. Speaker: Commissioner Horne/Kasi Miles; Backup: 4; Cost: \$0.00
- G.2 To approve the final plat for Loopsy Subdivision consisting of four residential lots on approximately 45.3847 acres located on Pebblestone Road. Speaker: Commissioner Horne/Kasi Miles; Backup: 3; Cost: \$0.00
- G.3 To consider the public streets and drainage in Bollinger Phase 2 as complete and ready to begin the two-year performance period as evidenced by a maintenance bond in the amount of \$182,820.20 Speaker: Judge Haden/Commissioner Theriot/Donald Leclerc; Backup: 2; Cost: \$0.00
- G.4 To release the fiscal security back to Ranch Road Bollinger, LLC Speaker: Judge Haden/Commissioner Theriot/Donald Leclerc; Backup: 2; Cost: \$58,682.62
- G.5 To approve the final plat for Acorn Grove Estates consisting of 14 residential lots on approximately 61.546 acres located on Sierra Drive and Acorn Road. Speaker: Commissioner Theriot/Kasi Miles; Backup: 5; Cost: \$0.00
- G.6 To approve the short form plat for Orchard Subdivision consisting of two residential lots on approximately 18.752 acres located on Orchard Way and Political Road. Speaker: Commissioner Theriot/ Kasi Miles; Backup: 2; Cost: \$0.00
- G.7 To consider the approval of fiscal security for construction with a subdivision bond in the amount of \$2,970,847.70 for Sunset Oaks V Phase 1B. Speaker: Judge Haden/Commissioner Theriot/Donald Leclerc; Backup: 3; Cost: \$0.00
- G.8 To approve the short form plat for Hillcrest Acres consisting of two residential lots on approximately 9.758 acres located on Hillcrest Lane and Seminole Trail. Speaker: Commissioner Thomas/Kasi Miles; Backup: 2; Cost: \$0.00
- G.9 To approve the short form plat for Dale 1854 Addition consisting of two residential lots on approximately 9.936 acres located on FM 1854 & FM 1185. Speaker: Commissioner Thomas/Kasi Miles; Backup: 2; Cost: \$0.00
- G.10 Regarding Prairie Lea stop signs. Speaker: Rusty Horne; Backup: 31; Cost: \$0.00
- G.11 To approve Davis Kaufman, PLLC's proposal to represent Caldwell County on matters relating to monitoring legislative and regulatory activities during the 89th session of the Texas Legislature. Speaker: Judge Haden/Denise Davis; Backup: 3; Cost: TBD
- G.12 To consider approving the 2025 Caldwell County Historical Commission appointees for a two-year term of service. Speaker: Judge Haden/Coyle Buhler; Backup: 6; Cost: \$0.00
- G.13 To approve Caldwell County Filming Information Packet. Speaker: Judge Haden/Richard Sitton; Backup: 17; Cost: \$0.00
- G.14 Regarding the burn ban. Speaker: Judge Haden/Hector Rangel; Backup: 3; Cost: \$0.00