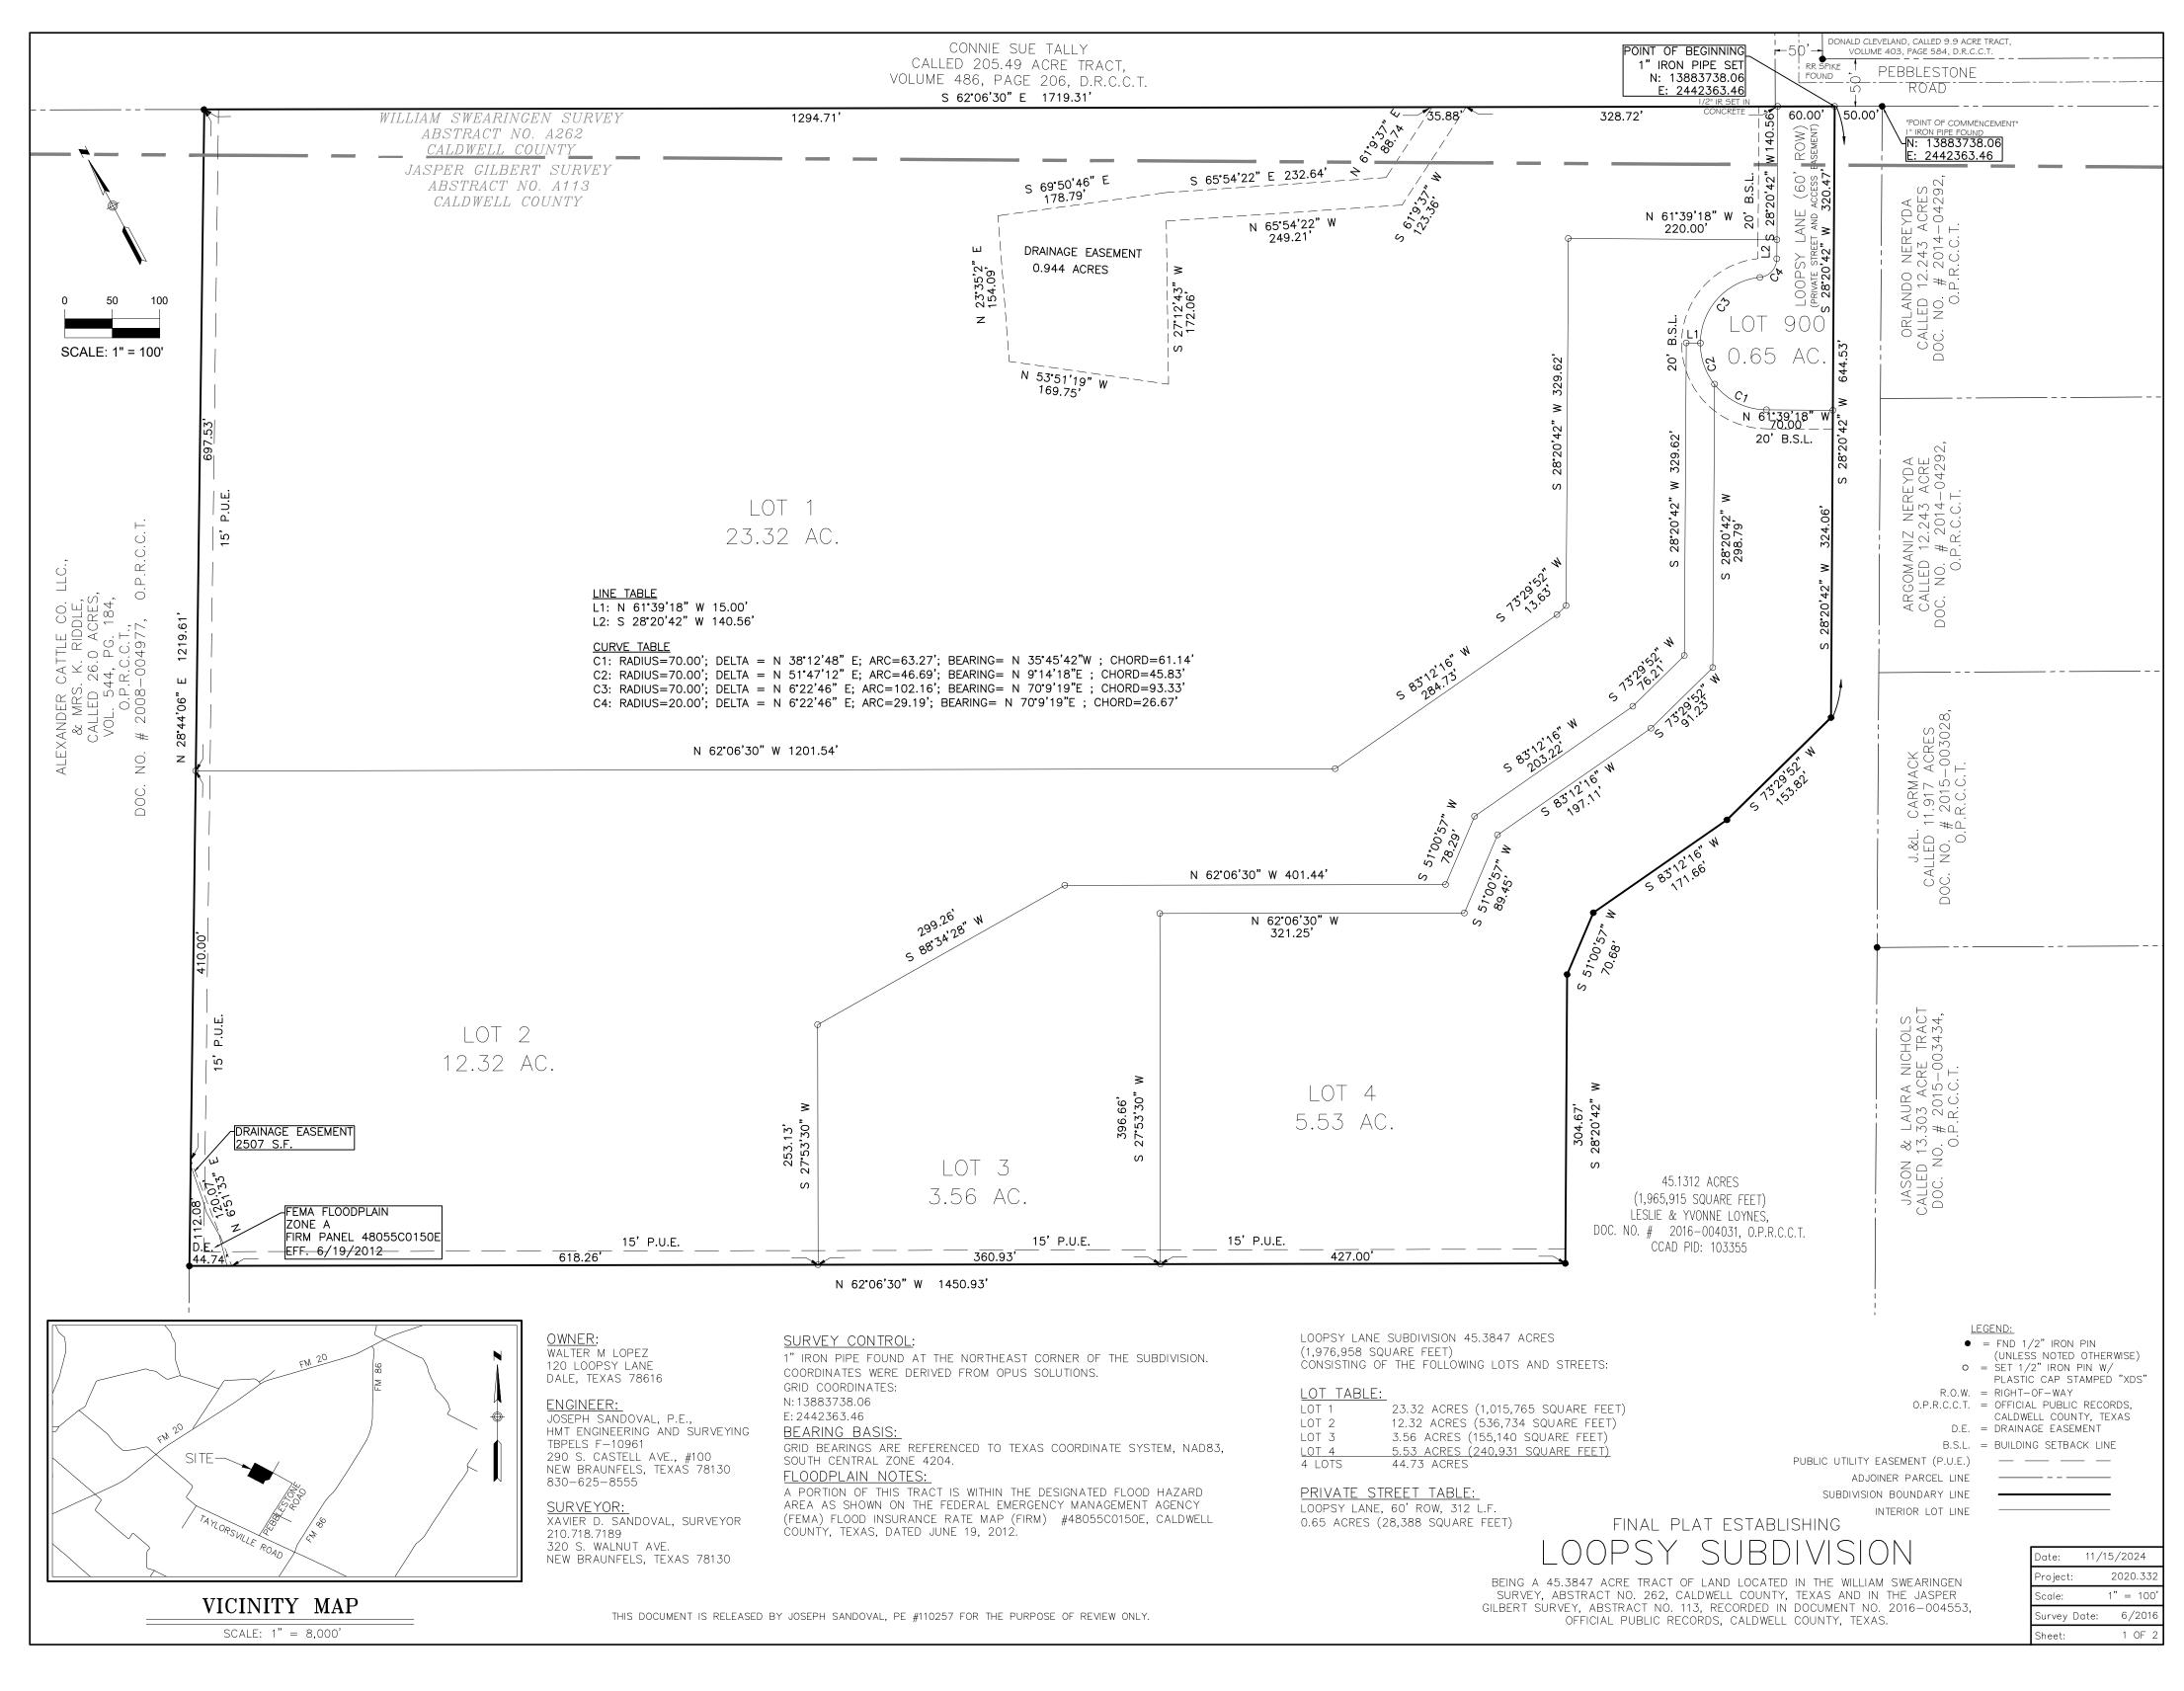

### G. DISCUSSION/ACTION ITEMS:

- G.1 To approve the preliminary plat for Esperanza Ranch consisting of 34 residential lots on approximately 42.4 acres located on Taylorsville Road and FM 86. Speaker: Commissioner Horne/Kasi Miles; Backup: 4; Cost: \$0.00
- G.2 To approve the final plat for Loopsy Subdivision consisting of four residential lots on approximately 45.3847 acres located on Pebblestone Road. Speaker: Commissioner Horne/Kasi Miles; Backup: 3; Cost: \$0.00
- G.3 To consider the public streets and drainage in Bollinger Phase 2 as complete and ready to begin the two-year performance period as evidenced by a maintenance bond in the amount of \$182,820.20 Speaker: Judge Haden/Commissioner Theriot/Donald Leclerc; Backup: 2; Cost: \$0.00
- G.4 To release the fiscal security back to Ranch Road Bollinger, LLC Speaker: Judge Haden/Commissioner Theriot/Donald Leclerc; Backup: 2; Cost: \$58,682.62
- G.5 To approve the final plat for Acorn Grove Estates consisting of 14 residential lots on approximately 61.546 acres located on Sierra Drive and Acorn Road. Speaker: Commissioner Theriot/Kasi Miles; Backup: 5; Cost: \$0.00
- G.6 To approve the short form plat for Orchard Subdivision consisting of two residential lots on approximately 18.752 acres located on Orchard Way and Political Road. Speaker: Commissioner Theriot/ Kasi Miles; Backup: 2; Cost: \$0.00
- G.7 To consider the approval of fiscal security for construction with a subdivision bond in the amount of \$2,970,847.70 for Sunset Oaks V Phase 1B. Speaker: Judge Haden/Commissioner Theriot/Donald Leclerc; Backup: 3; Cost: \$0.00
- G.8 To approve the short form plat for Hillcrest Acres consisting of two residential lots on approximately 9.758 acres located on Hillcrest Lane and Seminole Trail. Speaker: Commissioner Thomas/Kasi Miles; Backup: 2; Cost: \$0.00
- G.9 To approve the short form plat for Dale 1854 Addition consisting of two residential lots on approximately 9.936 acres located on FM 1854 & FM 1185. Speaker: Commissioner Thomas/Kasi Miles; Backup: 2; Cost: \$0.00
- G.10 Regarding Prairie Lea stop signs. Speaker: Rusty Horne; Backup: 31; Cost: \$0.00
- G.11 To approve Davis Kaufman, PLLC's proposal to represent Caldwell County on matters relating to monitoring legislative and regulatory activities during the 89th session of the Texas Legislature. Speaker: Judge Haden/Denise Davis; Backup: 3; Cost: TBD
- G.12 To consider approving the 2025 Caldwell County Historical Commission appointees for a two-year term of service. Speaker: Judge Haden/Coyle Buhler; Backup: 6; Cost: \$0.00
- G.13 To approve Caldwell County Filming Information Packet. Speaker: Judge Haden/Richard Sitton; Backup: 17; Cost: \$0.00
- G.14 Regarding the burn ban. Speaker: Judge Haden/Hector Rangel; Backup: 3; Cost: \$0.00