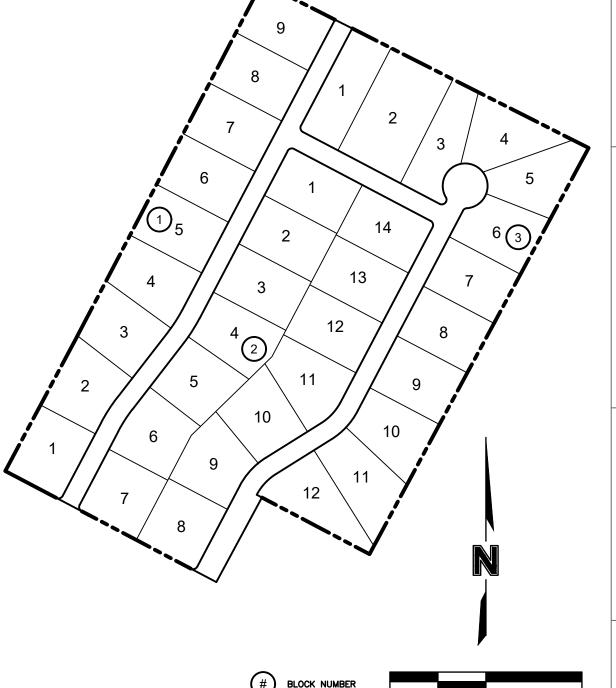

### G. DISCUSSION/ACTION ITEMS:

- G.1 To approve the preliminary plat for Esperanza Ranch consisting of 34 residential lots on approximately 42.4 acres located on Taylorsville Road and FM 86. Speaker: Commissioner Horne/Kasi Miles; Backup: 4; Cost: \$0.00
- G.2 To approve the final plat for Loopsy Subdivision consisting of four residential lots on approximately 45.3847 acres located on Pebblestone Road. Speaker: Commissioner Horne/Kasi Miles; Backup: 3; Cost: \$0.00
- G.3 To consider the public streets and drainage in Bollinger Phase 2 as complete and ready to begin the two-year performance period as evidenced by a maintenance bond in the amount of \$182,820.20 Speaker: Judge Haden/Commissioner Theriot/Donald Leclerc; Backup: 2; Cost: \$0.00
- G.4 To release the fiscal security back to Ranch Road Bollinger, LLC Speaker: Judge Haden/Commissioner Theriot/Donald Leclerc; Backup: 2; Cost: \$58,682.62
- G.5 To approve the final plat for Acorn Grove Estates consisting of 14 residential lots on approximately 61.546 acres located on Sierra Drive and Acorn Road. Speaker: Commissioner Theriot/Kasi Miles; Backup: 5; Cost: \$0.00
- G.6 To approve the short form plat for Orchard Subdivision consisting of two residential lots on approximately 18.752 acres located on Orchard Way and Political Road. Speaker: Commissioner Theriot/ Kasi Miles; Backup: 2; Cost: \$0.00
- G.7 To consider the approval of fiscal security for construction with a subdivision bond in the amount of \$2,970,847.70 for Sunset Oaks V Phase 1B. Speaker: Judge Haden/Commissioner Theriot/Donald Leclerc; Backup: 3; Cost: \$0.00
- G.8 To approve the short form plat for Hillcrest Acres consisting of two residential lots on approximately 9.758 acres located on Hillcrest Lane and Seminole Trail. Speaker: Commissioner Thomas/Kasi Miles; Backup: 2; Cost: \$0.00
- G.9 To approve the short form plat for Dale 1854 Addition consisting of two residential lots on approximately 9.936 acres located on FM 1854 & FM 1185. Speaker: Commissioner Thomas/Kasi Miles; Backup: 2; Cost: \$0.00
- G.10 Regarding Prairie Lea stop signs. Speaker: Rusty Horne; Backup: 31; Cost: \$0.00
- G.11 To approve Davis Kaufman, PLLC's proposal to represent Caldwell County on matters relating to monitoring legislative and regulatory activities during the 89th session of the Texas Legislature. Speaker: Judge Haden/Denise Davis; Backup: 3; Cost: TBD
- G.12 To consider approving the 2025 Caldwell County Historical Commission appointees for a two-year term of service. Speaker: Judge Haden/Coyle Buhler; Backup: 6; Cost: \$0.00
- G.13 To approve Caldwell County Filming Information Packet. Speaker: Judge Haden/Richard Sitton; Backup: 17; Cost: \$0.00
- G.14 Regarding the burn ban. Speaker: Judge Haden/Hector Rangel; Backup: 3; Cost: \$0.00