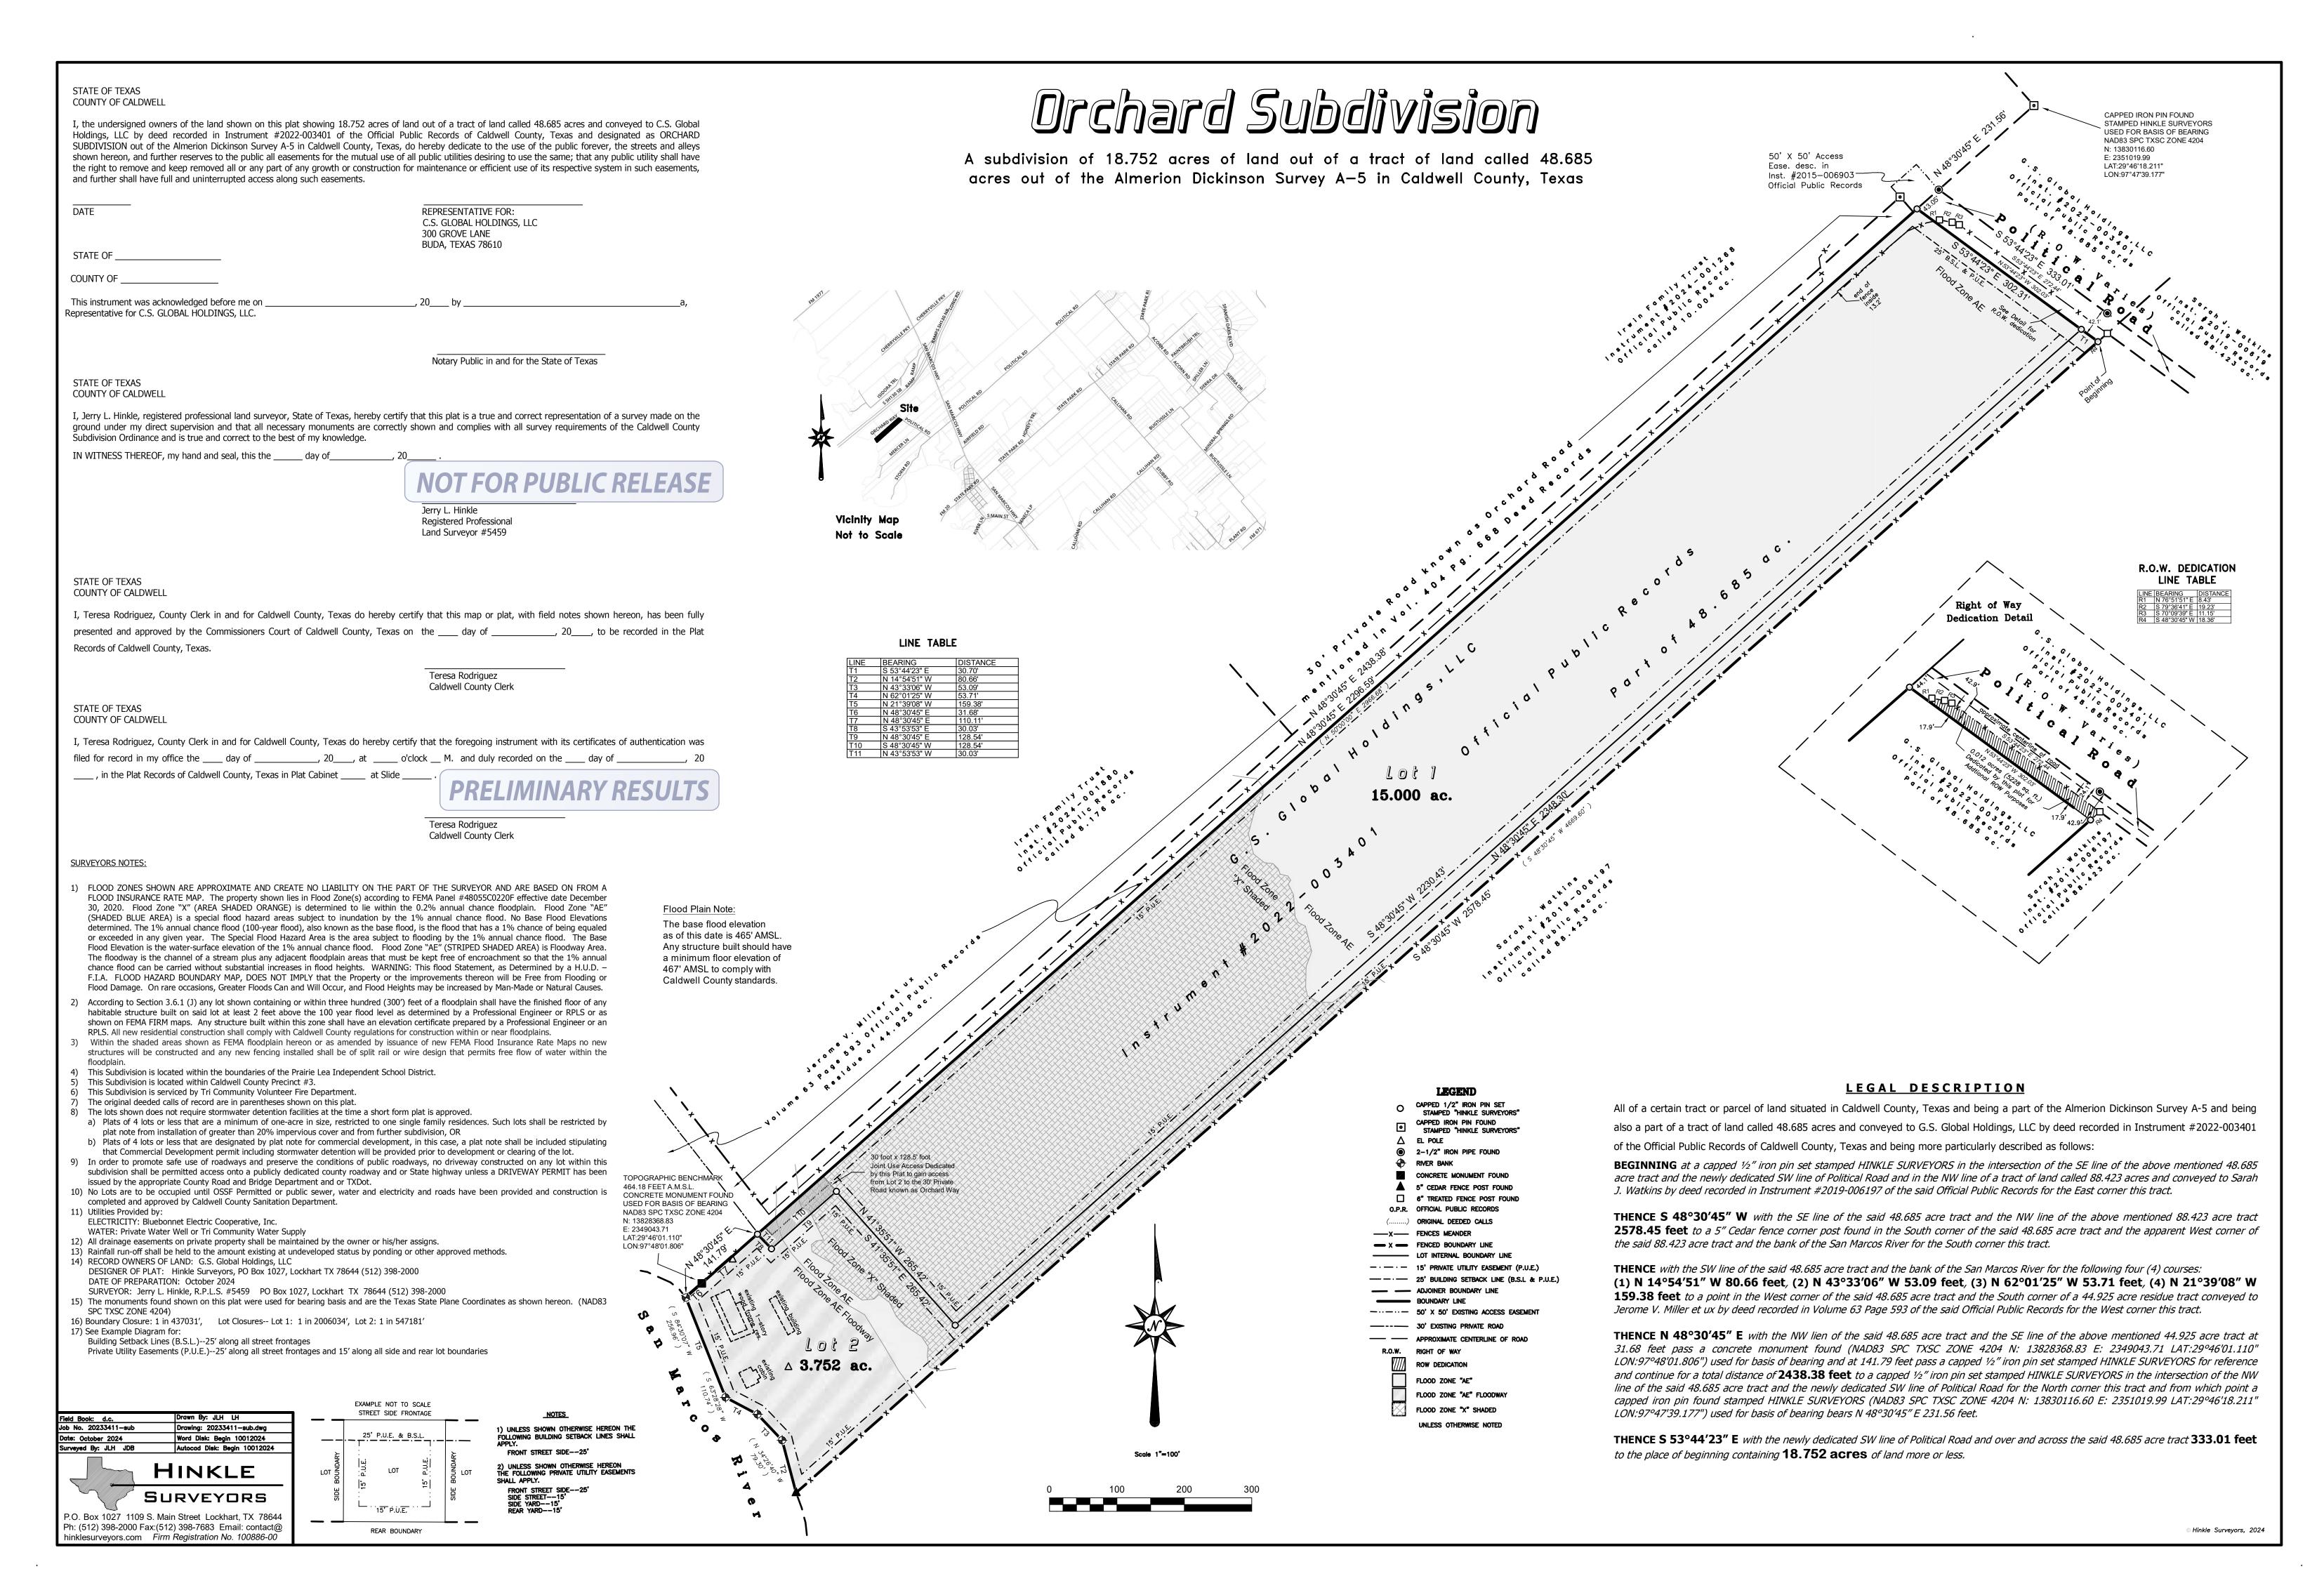

### G. DISCUSSION/ACTION ITEMS:

- G.1 To approve the preliminary plat for Esperanza Ranch consisting of 34 residential lots on approximately 42.4 acres located on Taylorsville Road and FM 86. Speaker: Commissioner Horne/Kasi Miles; Backup: 4; Cost: \$0.00
- G.2 To approve the final plat for Loopsy Subdivision consisting of four residential lots on approximately 45.3847 acres located on Pebblestone Road. Speaker: Commissioner Horne/Kasi Miles; Backup: 3; Cost: \$0.00
- G.3 To consider the public streets and drainage in Bollinger Phase 2 as complete and ready to begin the two-year performance period as evidenced by a maintenance bond in the amount of \$182,820.20 Speaker: Judge Haden/Commissioner Theriot/Donald Leclerc; Backup: 2; Cost: \$0.00
- G.4 To release the fiscal security back to Ranch Road Bollinger, LLC Speaker: Judge Haden/Commissioner Theriot/Donald Leclerc; Backup: 2; Cost: \$58,682.62
- G.5 To approve the final plat for Acorn Grove Estates consisting of 14 residential lots on approximately 61.546 acres located on Sierra Drive and Acorn Road. Speaker: Commissioner Theriot/Kasi Miles; Backup: 5; Cost: \$0.00
- G.6 To approve the short form plat for Orchard Subdivision consisting of two residential lots on approximately 18.752 acres located on Orchard Way and Political Road. Speaker: Commissioner Theriot/ Kasi Miles; Backup: 2; Cost: \$0.00
- G.7 To consider the approval of fiscal security for construction with a subdivision bond in the amount of \$2,970,847.70 for Sunset Oaks V Phase 1B. Speaker: Judge Haden/Commissioner Theriot/Donald Leclerc; Backup: 3; Cost: \$0.00
- G.8 To approve the short form plat for Hillcrest Acres consisting of two residential lots on approximately 9.758 acres located on Hillcrest Lane and Seminole Trail. Speaker: Commissioner Thomas/Kasi Miles; Backup: 2; Cost: \$0.00
- G.9 To approve the short form plat for Dale 1854 Addition consisting of two residential lots on approximately 9.936 acres located on FM 1854 & FM 1185. Speaker: Commissioner Thomas/Kasi Miles; Backup: 2; Cost: \$0.00
- G.10 Regarding Prairie Lea stop signs. Speaker: Rusty Horne; Backup: 31; Cost: \$0.00
- G.11 To approve Davis Kaufman, PLLC's proposal to represent Caldwell County on matters relating to monitoring legislative and regulatory activities during the 89th session of the Texas Legislature. Speaker: Judge Haden/Denise Davis; Backup: 3; Cost: TBD
- G.12 To consider approving the 2025 Caldwell County Historical Commission appointees for a two-year term of service. Speaker: Judge Haden/Coyle Buhler; Backup: 6; Cost: \$0.00
- G.13 To approve Caldwell County Filming Information Packet. Speaker: Judge Haden/Richard Sitton; Backup: 17; Cost: \$0.00
- G.14 Regarding the burn ban. Speaker: Judge Haden/Hector Rangel; Backup: 3; Cost: \$0.00