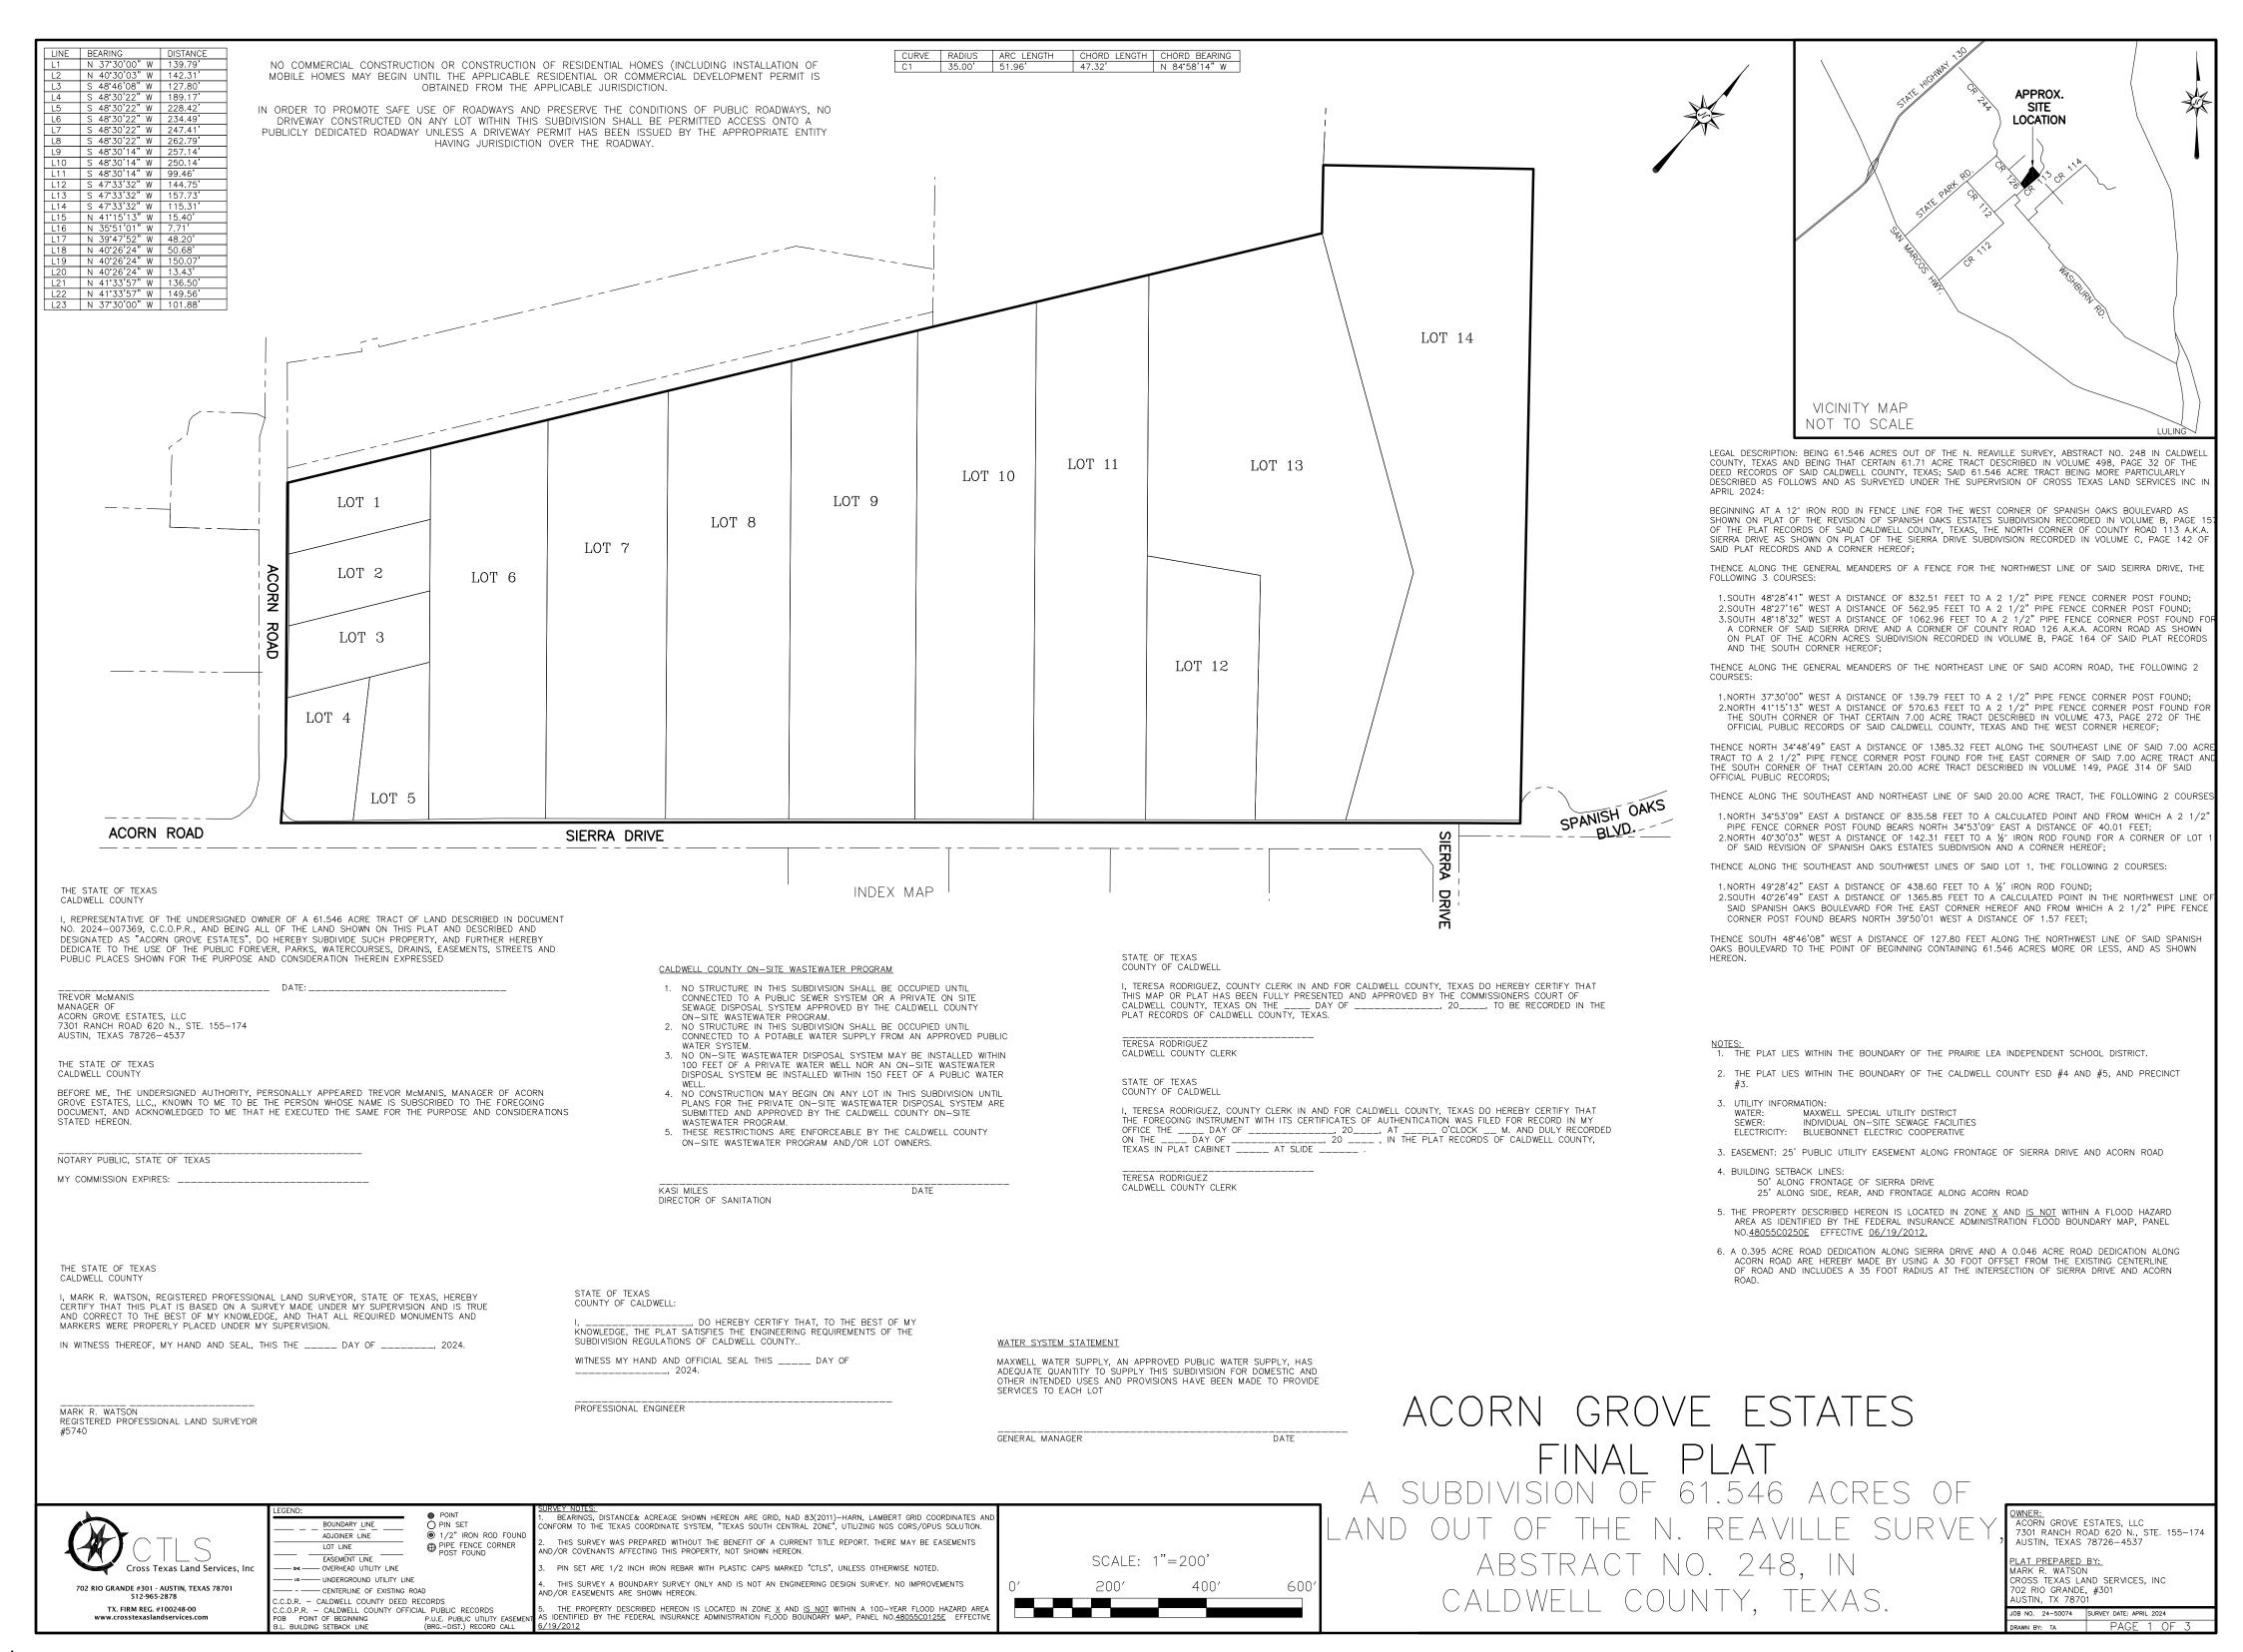

### G. DISCUSSION/ACTION ITEMS:

- G.1 To approve the preliminary plat for Esperanza Ranch consisting of 34 residential lots on approximately 42.4 acres located on Taylorsville Road and FM 86. Speaker: Commissioner Horne/Kasi Miles; Backup: 4; Cost: \$0.00
- G.2 To approve the final plat for Loopsy Subdivision consisting of four residential lots on approximately 45.3847 acres located on Pebblestone Road. Speaker: Commissioner Horne/Kasi Miles; Backup: 3; Cost: \$0.00
- G.3 To consider the public streets and drainage in Bollinger Phase 2 as complete and ready to begin the two-year performance period as evidenced by a maintenance bond in the amount of \$182,820.20 Speaker: Judge Haden/Commissioner Theriot/Donald Leclerc; Backup: 2; Cost: \$0.00
- G.4 To release the fiscal security back to Ranch Road Bollinger, LLC Speaker: Judge Haden/Commissioner Theriot/Donald Leclerc; Backup: 2; Cost: \$58,682.62
- G.5 To approve the final plat for Acorn Grove Estates consisting of 14 residential lots on approximately 61.546 acres located on Sierra Drive and Acorn Road. Speaker: Commissioner Theriot/Kasi Miles; Backup: 5; Cost: \$0.00
- G.6 To approve the short form plat for Orchard Subdivision consisting of two residential lots on approximately 18.752 acres located on Orchard Way and Political Road. Speaker: Commissioner Theriot/ Kasi Miles; Backup: 2; Cost: \$0.00
- G.7 To consider the approval of fiscal security for construction with a subdivision bond in the amount of \$2,970,847.70 for Sunset Oaks V Phase 1B. Speaker: Judge Haden/Commissioner Theriot/Donald Leclerc; Backup: 3; Cost: \$0.00
- G.8 To approve the short form plat for Hillcrest Acres consisting of two residential lots on approximately 9.758 acres located on Hillcrest Lane and Seminole Trail. Speaker: Commissioner Thomas/Kasi Miles; Backup: 2; Cost: \$0.00
- G.9 To approve the short form plat for Dale 1854 Addition consisting of two residential lots on approximately 9.936 acres located on FM 1854 & FM 1185. Speaker: Commissioner Thomas/Kasi Miles; Backup: 2; Cost: \$0.00
- G.10 Regarding Prairie Lea stop signs. Speaker: Rusty Horne; Backup: 31; Cost: \$0.00
- G.11 To approve Davis Kaufman, PLLC's proposal to represent Caldwell County on matters relating to monitoring legislative and regulatory activities during the 89th session of the Texas Legislature. Speaker: Judge Haden/Denise Davis; Backup: 3; Cost: TBD
- G.12 To consider approving the 2025 Caldwell County Historical Commission appointees for a two-year term of service. Speaker: Judge Haden/Coyle Buhler; Backup: 6; Cost: \$0.00
- G.13 To approve Caldwell County Filming Information Packet. Speaker: Judge Haden/Richard Sitton; Backup: 17; Cost: \$0.00
- G.14 Regarding the burn ban. Speaker: Judge Haden/Hector Rangel; Backup: 3; Cost: \$0.00