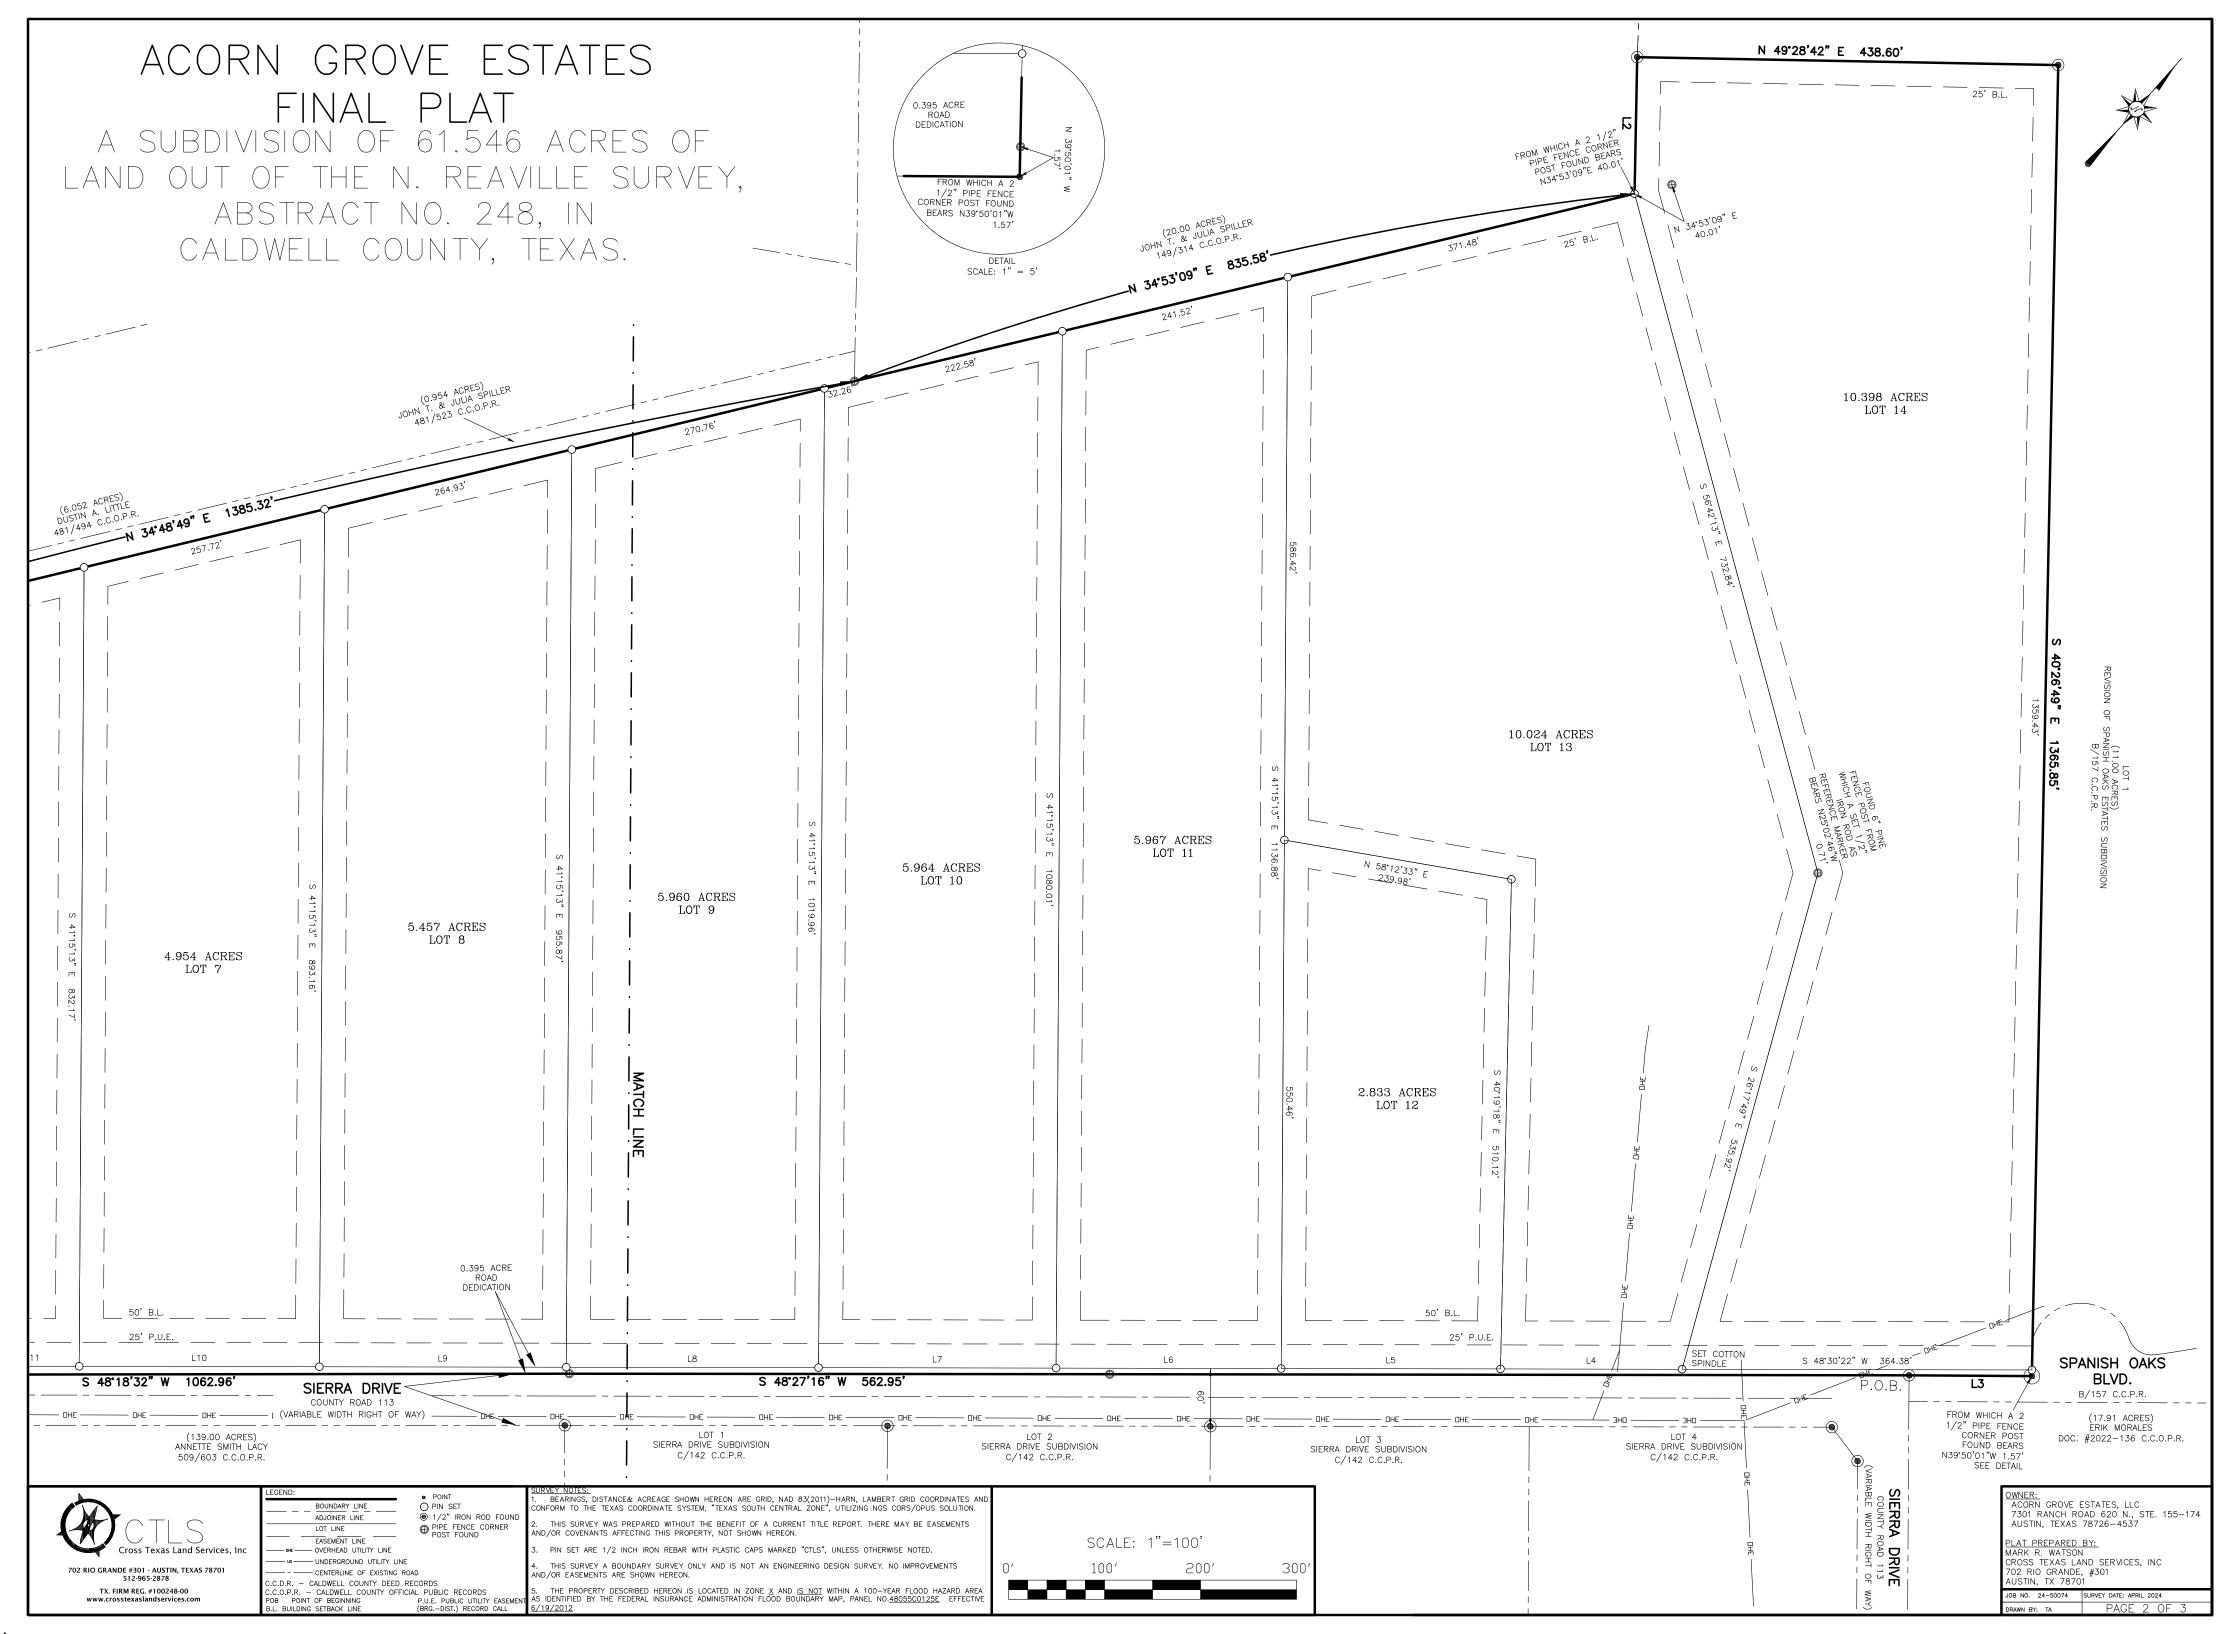

### G. DISCUSSION/ACTION ITEMS:

- G.1 To approve the preliminary plat for Esperanza Ranch consisting of 34 residential lots on approximately 42.4 acres located on Taylorsville Road and FM 86. Speaker: Commissioner Horne/Kasi Miles; Backup: 4; Cost: \$0.00
- G.2 To approve the final plat for Loopsy Subdivision consisting of four residential lots on approximately 45.3847 acres located on Pebblestone Road. Speaker: Commissioner Horne/Kasi Miles; Backup: 3; Cost: \$0.00
- G.3 To consider the public streets and drainage in Bollinger Phase 2 as complete and ready to begin the two-year performance period as evidenced by a maintenance bond in the amount of \$182,820.20 Speaker: Judge Haden/Commissioner Theriot/Donald Leclerc; Backup: 2; Cost: \$0.00
- G.4 To release the fiscal security back to Ranch Road Bollinger, LLC Speaker: Judge Haden/Commissioner Theriot/Donald Leclerc; Backup: 2; Cost: \$58,682.62
- G.5 To approve the final plat for Acorn Grove Estates consisting of 14 residential lots on approximately 61.546 acres located on Sierra Drive and Acorn Road. Speaker: Commissioner Theriot/Kasi Miles; Backup: 5; Cost: \$0.00
- G.6 To approve the short form plat for Orchard Subdivision consisting of two residential lots on approximately 18.752 acres located on Orchard Way and Political Road. Speaker: Commissioner Theriot/ Kasi Miles; Backup: 2; Cost: \$0.00
- G.7 To consider the approval of fiscal security for construction with a subdivision bond in the amount of \$2,970,847.70 for Sunset Oaks V Phase 1B. Speaker: Judge Haden/Commissioner Theriot/Donald Leclerc; Backup: 3; Cost: \$0.00
- G.8 To approve the short form plat for Hillcrest Acres consisting of two residential lots on approximately 9.758 acres located on Hillcrest Lane and Seminole Trail. Speaker: Commissioner Thomas/Kasi Miles; Backup: 2; Cost: \$0.00
- G.9 To approve the short form plat for Dale 1854 Addition consisting of two residential lots on approximately 9.936 acres located on FM 1854 & FM 1185. Speaker: Commissioner Thomas/Kasi Miles; Backup: 2; Cost: \$0.00
- G.10 Regarding Prairie Lea stop signs. Speaker: Rusty Horne; Backup: 31; Cost: \$0.00
- G.11 To approve Davis Kaufman, PLLC's proposal to represent Caldwell County on matters relating to monitoring legislative and regulatory activities during the 89th session of the Texas Legislature. Speaker: Judge Haden/Denise Davis; Backup: 3; Cost: TBD
- G.12 To consider approving the 2025 Caldwell County Historical Commission appointees for a two-year term of service. Speaker: Judge Haden/Coyle Buhler; Backup: 6; Cost: \$0.00
- G.13 To approve Caldwell County Filming Information Packet. Speaker: Judge Haden/Richard Sitton; Backup: 17; Cost: \$0.00
- G.14 Regarding the burn ban. Speaker: Judge Haden/Hector Rangel; Backup: 3; Cost: \$0.00